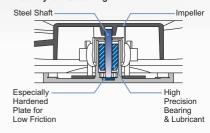

#### Fluid Dynamic Bearing

Ambient temperature: 24°C

Case Temperature (°C)

Case temperature should always be kept between 30°C to 40°C