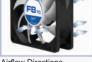

the fan speed and vice versa. The 40 cm long temperature sensor allows you to place it at the critical spot within the PC case to ensure reliable and accurate fan speed control.

|   |      |      | 48 | ı |
|---|------|------|----|---|
|   |      |      |    | ı |
| 1 | • (F | Втс  |    | ı |
|   |      | 1025 |    | ı |
|   | 1    | 1    | A  | ı |
| 1 |      |      |    | ı |

| Specifications    |                       |
|-------------------|-----------------------|
| Fan Speed         | 500 - 2,000 RPM       |
| Airflow           | 31 CFM / 52.7 m³/h    |
| Bearing           | Fluid Dynamic Bearing |
| Noise Level       | 0.3 Sone              |
| Current / Voltage | 0.16 A / +12 V DC     |
| Dimensions        | 80 x 80 x 25 mm       |
| Weight            | 72 g                  |





Airflow Directions

40cm Temperature Sensor Cable

#### Noise Level and Cooling Performance

The programmed temperature controller is equipped with a high-quality Japanese temperature sensor, which measures the case temperature accurately to ensure minimum noise level and efficient cooling performance at the same time.



#### Fluid Dynamic Bearing



Ambient temperature: 24°C

Case Temperature (°C)



Case temperature should always be kept between 30°C to 40°C