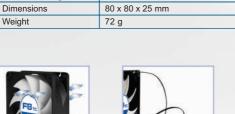

| Specifications    |                       |
|-------------------|-----------------------|
| Fan Speed         | 500 - 2,000 RPM       |
| Airflow           | 31 CFM / 52.7 m³/h    |
| Bearing           | Fluid Dynamic Bearing |
| Noise Level       | 0.3 Sone              |
| Current / Voltage | 0.16 A / +12 V DC     |
| Dimensions        | 80 x 80 x 25 mm       |
| Weight            | 72 g                  |