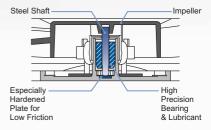

eed         | 400 - 1,800 RPM                 |
| Airflow           | 43 CFM / 73.1 m <sup>3</sup> /h |
| Bearing           | Fluid Dynamic Bearing           |
| Noise Level       | 0.4 Sone                        |
| Current / Voltage | 0.16 A / +12 V DC               |
| Dimensions        | 92 x 92 x 25 mm                 |
| Weight            | 84 g                            |
|                   |                                 |



Airflow Directions



40cm Temperature Sensor Cable

### Noise Level and Cooling Performance

The programmed temperature controller is equipped with a high-quality Japanese temperature sensor, which measures the case temperature accurately to ensure minimum noise level and efficient cooling performance at the same time.







#### Fluid Dynamic Bearing