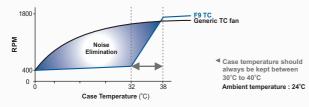

### Noise Level and Cooling Performance

The programmed temperature controller is equipped with a high-quality Japanese temperature sensor, which measures the case temperature accurately to ensure minimum noise level and efficient cooling performance at the same time.