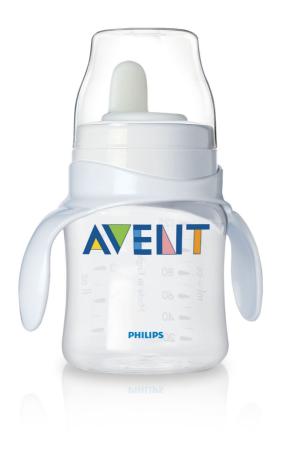

### Cup with soft spout

The Philips Avent Bottle to First Cup trainer comes with a soft spout and easy grip handles to help your baby learn to drink independently.

### Easy training

· Includes training handles