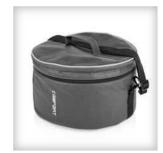

| Quick start function           | Yes                          |
|--------------------------------|------------------------------|
| Extra Info                     | removable battery driven-fan |
| Stepless temperature regulator | Yes                          |
| Material grill plate           | Cast iron                    |
| Heat resistant housing         | Yes                          |
| Storage bag (included)         | Yes                          |
| Excluded battery type          | 4 x AA                       |
| Baking plater lifter           | Yes, with beer opener        |
| Weight                         | 4,6 kg                       |