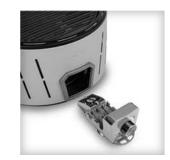

#### Quick start - Removable battery-driven fan

Barbecuing has never been so easy as with this new charcoal barbecue. Use the quick start function to be ready to BBQ within only 15 minutes. The removable batterydriven fan makes sure there is a continuous airflow boosting the results

| Quick start function           | Yes                          |
|--------------------------------|------------------------------|
| Extra Info                     | removable battery driven-fan |
| Stepless temperature regulator | Yes                          |
| Material grill plate           | Cast iron                    |
| Heat resistant housing         | Yes                          |
| Storage bag (included)         | Yes                          |
| Excluded battery type          | 4 x AA                       |
| Baking plater lifter           | Yes, with beer opener        |
| Weight                         | 4,6 kg                       |