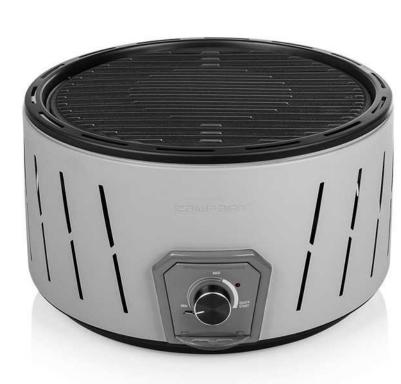

## Charcoal barbecue Albufeira

#### Quick start - Removable battery-driven fan

Barbecuing has never been so easy as with this new charcoal barbecue. Use the quick start function to be ready to BBQ within only 15 minutes. The removable batterydriven fan makes sure there is a continuous airflow boosting the results

| Quick start function           | Yes                          |
|--------------------------------|------------------------------|
| Extra Info                     | removable battery driven-fan |
| Stepless temperature regulator | Yes                          |
| Material grill plate           | Cast iron                    |
| Heat resistant housing         | Yes                          |
| Storage bag (included)         | Yes                          |
| Excluded battery type          | 4 x AA                       |
| Baking plater lifter           | Yes, with beer opener        |
| Weight                         | 4,6 kg                       |