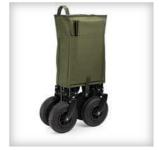

## Foldaway trolley Frejus

Foldable - Pneumatic tires

Meet the new foldable trolley in our range with pneumatic tires, ideal for transport on the campsite and in the garden, but also on the beach. Fold it in an instant and store it with the storage bag included. Load capacity of up to 70 kg.

| Foldable               | Yes                |
|------------------------|--------------------|
| Frame material         | Powdercoated steel |
| Frame shape            | Round              |
| Volume                 | 103 L              |
| Capacity               | 70 kg              |
| Fixed wheels           | Yes                |
| Storage bag (included) | Yes                |
| Folded size            | 42.5 x 21 x 80 cm  |
| Weight                 | 11 kg              |