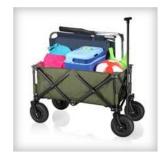

## Foldaway trolley Frejus

Foldable - Pneumatic tires

Meet the new foldable trolley in our range with pneumatic tires, ideal for transport on the campsite and in the garden, but also on the beach. Fold it in an instant and store it with the storage bag included. Load capacity of up to 70 kg.

| Foldable               | Yes                |
|------------------------|--------------------|
| Frame material         | Powdercoated steel |
| Frame shape            | Round              |
| Volume                 | 103 L              |
| Capacity               | 70 kg              |
| Fixed wheels           | Yes                |
| Storage bag (included) | Yes                |
| Folded size            | 42.5 x 21 x 80 cm  |
| Weight                 | 11 kg              |