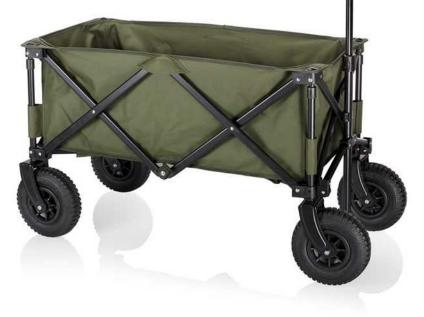

## Foldaway trolley Frejus

Foldable - Pneumatic tires

Meet the new foldable trolley in our range with pneumatic tires, ideal for transport on the campsite and in the garden, but also on the beach. Fold it in an instant and store it with the storage bag included. Load capacity of up to 70 kg.

| Foldable               | Yes                |
|------------------------|--------------------|
| Frame material         | Powdercoated steel |
| Frame shape            | Round              |
| Volume                 | 103 L              |
| Capacity               | 70 kg              |
| Fixed wheels           | Yes                |
| Storage bag (included) | Yes                |
| Folded size            | 42.5 x 21 x 80 cm  |
| Weight                 | 11 kg              |