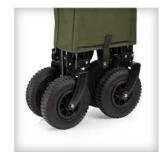

| Foldable               | Yes                |
|------------------------|--------------------|
| Frame material         | Powdercoated steel |
| Frame shape            | Round              |
| Volume                 | 103 L              |
| Capacity               | 70 kg              |
| Fixed wheels           | Yes                |
| Storage bag (included) | Yes                |
| Folded size            | 42.5 x 21 x 80 cm  |
| Weight                 | 11 kg              |