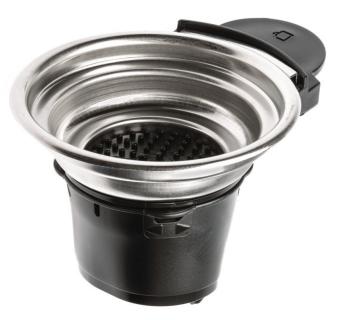

#### Check specifications tab for compatible products

This podholder is appropriate for easy and convenient placement of one large coffee pod. Suitable for your SENSEO<sup>®</sup> Switch Coffee maker.

#### Easy renew of product parts

From time to time your product needs a facelift but it was never so easy like with Philips consumer replacement parts to renew your product. This all with guaranteed Philips quality. CP0718/01