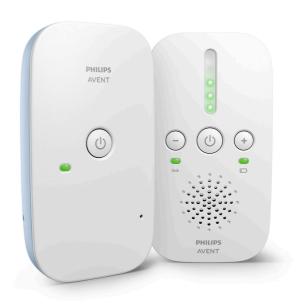

## The most reliable connection to your baby

Our DECT Baby Monitor delivers complete reassurance by providing the essentials of a baby monitor. The most reliable connection with crystal clear sound and a comforting nightlight for you and your baby.

### **Constant Reassurance and Secure Connection**

- Always know when your monitor is in range and connected
- Sound-level lights indicate if the baby makes a noise
- Energy-saving Smart ECO mode for minimal transmission

## **Sound activation 5 LED lights**

Lights are activated to indicate the level of sound in your baby's room, even when the Parent Unit is muted.