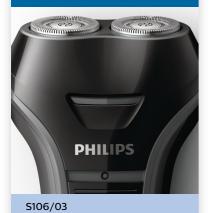

### **Electric shaver**

### 100 Series



PHURS State State





## Clean, convenient shave

Philips S100 Series shaver not only provides you clean, convenient shave but also gives special care to your skin with advanced Ag+ anti-bacterial material.

#### Easy to use

• 10 hours charging for 20 minutes use

#### **Clean shave**

- CloseCut shaving system gives you clean shave
- Follows the curves of your face

#### **Hygienic Shave**

• This shaver is fully washable

# Highlights

#### CloseCut shaving system

CloseCut shaving system gives you clean shave

#### Fully washable



This shaver can be easily washed under tap after every use.

#### Individual floating heads



Follows the curves of your face

#### Rechargable



10 hours charging for 20 minutes use

#### S106/03

## Specifications

Shaving Performance Contour followi