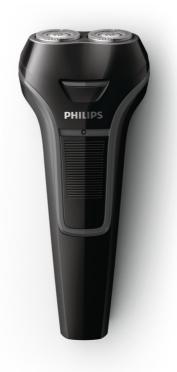

## Clean, convenient shave

Philips S100 Series shaver not only provides you clean, convenient shave but also gives special care to your skin with advanced Ag+ anti-bacterial material.

#### **Clean shave**

- CloseCut shaving system gives you clean shave
- Follows the curves of your face

#### Individual floating heads

Follows the curves of your face