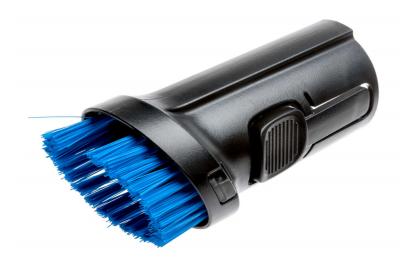

## Replacement brush for integrated brush

Find matching products on the specifications tab

This is the original Philips replacement brush for the PowerPro Expert integrated brush.

## Replaceable part • For HomeCare: FC8741

### **Suitable for**

• PowerPro Expert: FC9741 - FC9746, FC9728, FC9729, FC973x