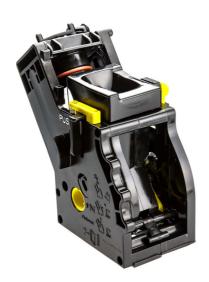

## Philips Brew group

- Fully removable for easy clean
- Removable for easy cleaning
- Rinse and grease regularly

CP0683

# Brew group

Please check specifications for compatible product

The brew group is the essential part of your espresso machine: it's where the coffee brewing actually happens! This part is easy to remove and clean. Compatible with Xelsis model year 2017

### Ease of using Philips spare parts

• Easily renew your product with original Philips parts

Fully removable for easy clean Removable for easy cleaning, Rinse and grease regularly