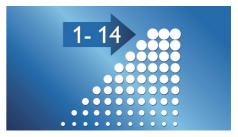

# Offers a customized brushing experience

- Three different modes for a better cleaning experience
- Easy-start program to acclimate to the Sonicare experience

#### **Easy-start program**

Gently increases power over first 14 uses to ease into the Philips Sonicare electric toothbrush experience