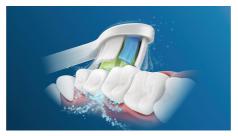

#### Provides a superior clean

- ${}^{\textstyle \cdot}{}$  Removes up to 7x more plaque than a manual toothbrush
- · DiamondClean toothbrush head for Sonicare's best whitening
- · Sonicare dynamic cleaning action drives fluid between teeth

### Removes up to 7x more plaque

Removes up to 7 times more plaque from hard to reach places than a manual toothbrush.

#### Sonic technology

Philips Sonicare electric toothbrush's unique dynamic action gently and effectively reaches deep between teeth and along the gumline.

#### DiamondClean brush head

DiamondClean toothbrush heads, Philips Sonicare's best whitening brush head, have diamond shaped bristles to effectively yet gently remove surface stains and scrape away plaque. Removes stain build up from coffee, tea, red wine, cigarettes and tobacco in just 1 week.