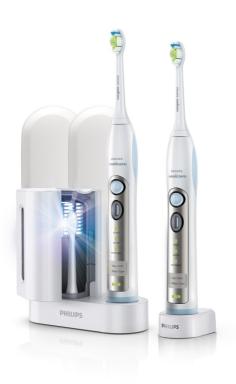

#### **Items included**

Handles: 2 FlexCare

Brush heads: 2 DiamondClean standard

Charger: 1 UV sanitizer Travel case: 2

### **Design and finishing**

Color: White & green