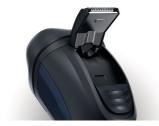

#### Fully washable

Simply rinse the shaver under the faucet for easy cleaning.

Pop-up trimmer

The full-width, pop-up trimmer is perfect for grooming your sideburns and mustache.

AT620/81