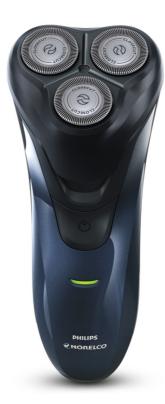

#### **Shaving Performance**

Shaving system: CloseCut Blade System Contour following: 4-direction Flex Heads

#### Ease of use

Display: 1 LED indicator, Battery low indicator, Charging indicator Cleaning: Fully washable Operation: Cordless use