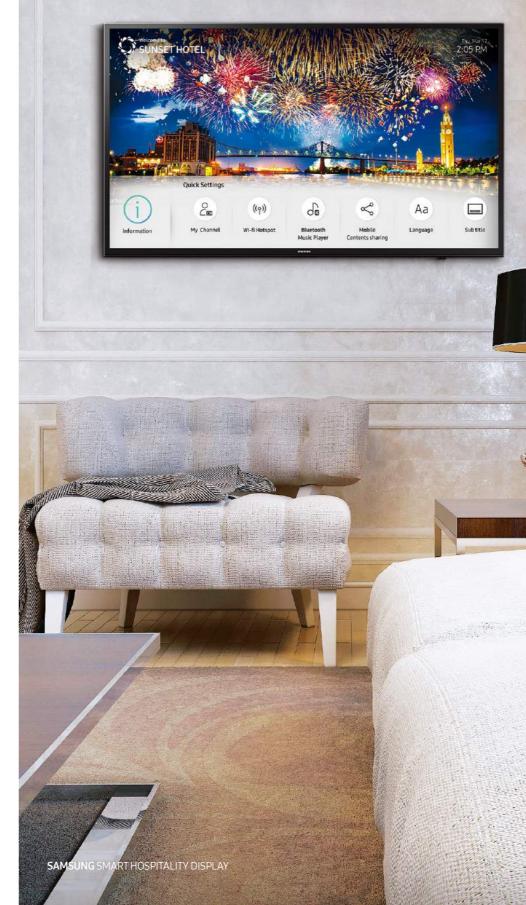

### Connect, serve and entertain guests with Samsung's state-of-the-art hospitality displays

Today's tech-savvy hotel guests expect cutting-edge in-room enhancements as part of their stay. These customers seek a differentiated environment that still provides a comfortable, at-home feel through access to a variety of professional and personal content, applications and programs.

Samsung's innovative hospitality displays offer new and exciting avenues for hotels to delight and engage guests while improving their own operational efficiency. An intuitive interface gives guests complete control of their in-room settings while unlocking unlimited opportunities to stay informed and entertained through a range of customized content. Hotels likewise benefit from more efficient communication and personalized customer service delivery without requiring a significant infrastructure overhaul.

#### A tailored Home Menu

Through the embedded TIZEN platform, each Samsung premium hospitality display includes an intuitive, customizable home menu that streamlines content exchange between hotels and guests. This includes unlimited icons in the bottom scroll bar and the addition of customized imagery and logo placement in the background. As a result, content managers can easily incorporate images, logos and feature icons specific to guest needs, and which reinforce special offers and hotel branding.

#### All-in-one content navigation

Samsung's standard hospitality displays include a dedicated home menu for seamless content delivery without requiring external devices or network infrastructure installation. As guests arrive, hotels can create and share a brief welcome message and other relevant stay information before switching to live programming. This convenient offering not only allows hotels to reinforce their brand, but also enables guests to quickly view and navigate through frequently-used display features.