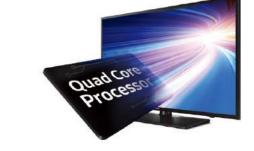

#### **Powerful Performance**

Backed by a powerful quad-core processor, Samsung's series 6 premium hospitality displays enable guests to access content faster. The quad-core processor reduces boot-up times to less than two seconds, and the display automatically updates itself even when powered off.