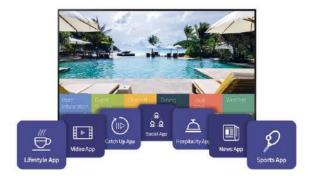

#### A tailored Home Menu

Through the embedded TIZEN platform, each Samsung premium hospitality display includes an intuitive, customizable home menu that streamlines content exchange between hotels and guests. This includes unlimited icons in the bottom scroll bar and the addition of customized imagery and logo placement in the background. As a result, content managers can easily incorporate images, logos and feature icons specific to guest needs, and which reinforce special offers and hotel branding.

#### User-friendly application and settings access

Hotels can leverage LYNK REACH 4.0 to deliver a customized package of social media, entertainment and content viewing applications\* to individual displays relative to guests' stay durations and interests. As a result, guests can enjoy programs on the central display as they would on their personal devices. These customized applications and settings can be activated or deactivated as needed.