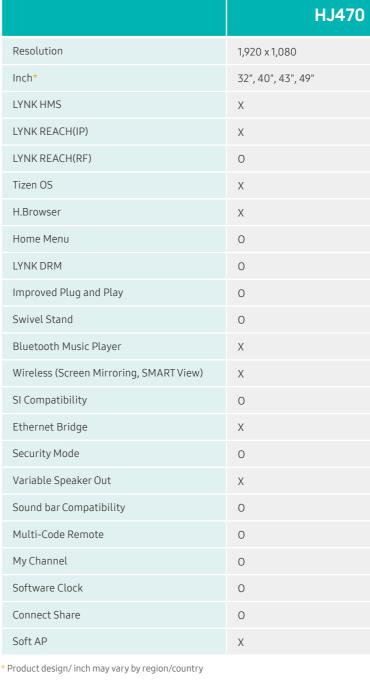

# **Standard** HE590 / HJ570 / HJ470 / HE460

Samsung's standard hospitality displays elevate traditional in-room screens into multifunctional content centers that hotels can use to delight and engage guests while simultaneously boosting their own operational efficiency. A streamlined operational framework and embedded connectivity features simplify the deployment and management of an extensive content library across multiple on-site displays simultaneously.

### Standard

|                                         | HE590         | HJ570              |
|-----------------------------------------|---------------|--------------------|
| Resolution                              | 1,920 x 1,080 | 1,920 x 1,080      |
| Inch*                                   | 32", 40", 49" | 32", 40", 43", 49" |
| LYNK HMS                                | Х             | Х                  |
| LYNK REACH(IP)                          | 0             | Х                  |
| LYNK REACH(RF)                          | 0             | 0                  |
| Tizen OS                                | Х             | Х                  |
| H.Browser                               | 0             | Х                  |
| Home Menu                               | 0             | 0                  |
| LYNK DRM                                | 0             | 0                  |
| Improved Plug and Play                  | 0             | 0                  |
| Swivel Stand                            | 0             | 0                  |
| Bluetooth Music Player                  | Х             | Х                  |
| Wireless (Screen Mirroring, SMART View) | 0             | Х                  |
| SI Compatibility                        | 0             | 0                  |
| Ethernet Bridge                         | Х             | Х                  |
| Security Mode                           | 0             | 0                  |
| Variable Speaker Out                    | Х             | Х                  |
| Sound bar Compatibility                 | 0             | 0                  |
| Multi-Code Remote                       | 0             | 0                  |
| My Channel                              | 0             | 0                  |
| Software Clock                          | 0             | 0                  |
| Connect Share                           | 0             | 0                  |
| Soft AP                                 | 0             | Х                  |

\* Product design/ inch may vary by region/country

|    | i)  | 刻      | F   |  |
|----|-----|--------|-----|--|
|    |     | Tell 1 | -   |  |
|    | 6   | -      |     |  |
| 22 | 100 |        |     |  |
|    |     |        | 100 |  |
|    |     |        |     |  |
|    |     |        |     |  |