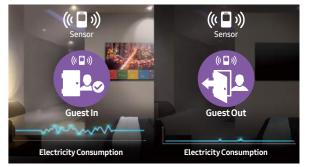

#### Comfortable, energy-efficient programming

The LYNK HMS' Energy Management Solution (EMS) enables luxury hotels to optimize in-room settings for efficient consumption. As guests check in, hotels can program the EMS to set and adjust temperatures for guests' movement patterns based on collected sensor-based monitoring data. In turn, hotels can reduce or turn off heating and cooling systems when rooms are vacant.