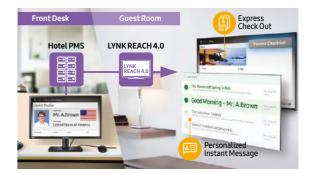

### Personalized and proactive guest engagement

Hotels additionally can use LYNK REACH 4.0 to deliver customized guest messaging. As guests arrive, hotel operators can greet them with a personalized welcome message while also promoting onsite amenities and promotions. Hotels can also provide the express check-out service for added convenience through LYNK REACH 4.0 on HJ690U and HF690 / 693 displays.

## Samsung LYNK REACH 4.0

Samsung's LYNK 4.0 solution gives hotels greater visibility into and control over hundreds of on-site displays through a central remote server. This all-in-one access elevates hospitality displays into full-service hubs - compatible with new or existing LAN, WiFi and Coax infrastructures - for access to a range of custom content, applications and channels. By eliminating laborious maintenance tasks and promoting effective two-way communication, LYNK REACH 4.0 enhances guests' stays at reduced cost for hotels.

#### Personalized full-stay service

LYNK REACH 4.0's two-way communication ensures guests receive the personalized attention they've come to expect at luxury hotels. During check-in, the hotel's servers transfer quest data to LYNK REACH and enable hotel managers to tailor and share messages - ranging from restaurant reservation lists to event information - with each guest. As guests check out, the in-room display provides a complete view of accumulated charges and conveniently offers express checkout, including synchronized pay approval.