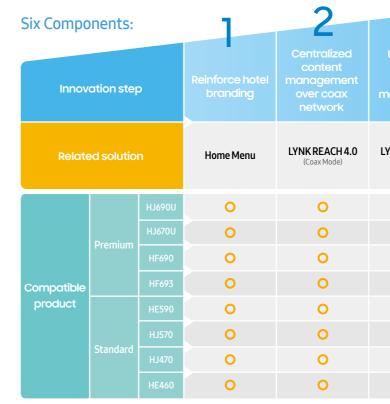

Through a six-step innovation road map, Samsung is redefining the hospitality experience and helping hotel customers identify and implement the best display solutions for their brand, business model and customer base. Take a look at how modern hospitality displays can create a memorable and unique guest experience.

#### Solution innovation roadmap

| 3                                              | 4                                                                        | 5                                               | 6                                                           |
|------------------------------------------------|--------------------------------------------------------------------------|-------------------------------------------------|-------------------------------------------------------------|
| Upgraded,<br>IP-based<br>content<br>nanagement | Mobile device<br>integration<br>for added in-<br>room enter-<br>tainment | Extensive<br>room<br>management<br>technologies | High-end<br>solutions for a<br>superior guest<br>experience |
| YNK REACH 4.0<br>(IP Mode)                     | Bluetooth<br>Music Player &<br>Screen Mirroring                          | HMS Solution                                    | UHD Resolution                                              |
| 0                                              | 0                                                                        | 0                                               | 0                                                           |
|                                                |                                                                          |                                                 | 0                                                           |
| 0                                              | 0                                                                        | 0                                               |                                                             |
| 0                                              | 0                                                                        | 0                                               |                                                             |
| 0                                              |                                                                          |                                                 |                                                             |
|                                                |                                                                          |                                                 |                                                             |
|                                                |                                                                          |                                                 |                                                             |
|                                                |                                                                          |                                                 |                                                             |