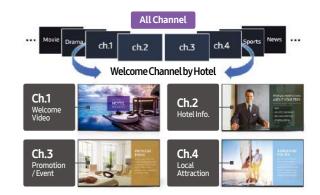

#### **Engaging welcome channels**

Samsung's HJ / HE series standard hospitality displays allow hotels to use up to four simultaneous Welcome Video Channels that deliver guest details about the facility and promotions. Targeting specific displays in the hotel, such as display in lobbies and restaurants, hotels create an opportunity to increase revenue.

#### All-in-one content navigation

Samsung's standard hospitality displays include a dedicated home menu for seamless content delivery without requiring external devices or network infrastructure installation. As guests arrive, hotels can create and share a brief welcome message and other relevant stay information before switching to live programming. This convenient offering not only allows hotels to reinforce their brand, but also enables guests to quickly view and navigate through frequently-used display features.

#### Versatile customer engagement

Compatible with a range of content formats, LYNK REACH 4.0 fosters new opportunities for hotels to inform and entertain visitors. Hotel content managers can upload and embed video clips and URL links to produce an interactive welcome channel. As guests settle in, hotels can direct them to this channel to promote on-site services and notify them about area attractions - both on- and off-site.