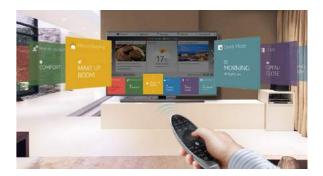

#### A tailored Home Menu

Through the embedded TIZEN platform, each Samsung premium hospitality display includes an intuitive, customizable home menu that streamlines content exchange between hotels and guests. This includes unlimited icons in the bottom scroll bar and the addition of customized imagery and logo placement in the background. As a result, content managers can easily incorporate images, logos and feature icons specific to guest needs, and which reinforce special offers and hotel branding.

#### All-in-one content navigation

Samsung's standard hospitality displays include a dedicated home menu for seamless content delivery without requiring external devices or network infrastructure installation. As guests arrive, hotels can create and share a brief welcome message and other relevant stay information before switching to live programming. This convenient offering not only allows hotels to reinforce their brand, but also enables guests to quickly view and navigate through frequently-used display features.