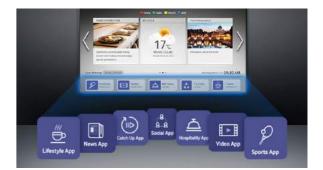

### Home menu

#### A tailored Home Menu

Through the embedded TIZEN platform, each Samsung premium hospitality display includes an intuitive, customizable home menu that streamlines content exchange between hotels and guests. This includes unlimited icons in the bottom scroll bar and the addition of customized imagery and logo placement in the background. As a result, content managers can easily incorporate images, logos and feature icons specific to guest needs, and which reinforce special offers and hotel branding.

#### All-in-one content navigation

Samsung's standard hospitality displays include a dedicated home menu for seamless content delivery without requiring external devices or network infrastructure installation. As guests arrive, hotels can create and share a brief welcome message and other relevant stay information before switching to live programming. This convenient offering not only allows hotels to reinforce their brand, but also enables guests to quickly view and navigate through frequently-used display features.