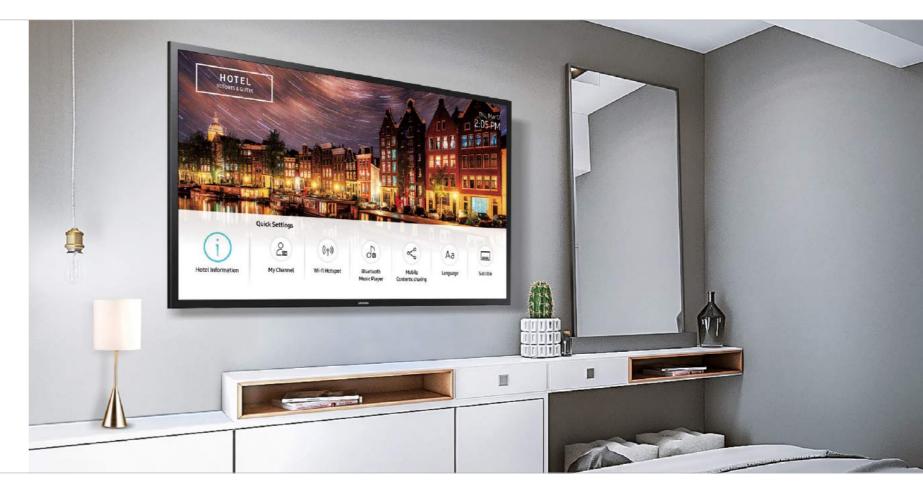

### Home menu

#### A tailored Home Menu

Through the embedded TIZEN platform, each Samsung premium hospitality display includes an intuitive, customizable home menu that streamlines content exchange between hotels and guests. This includes unlimited icons in the bottom scroll bar and the addition of customized imagery and logo placement in the background. As a result, content managers can easily incorporate images, logos and feature icons specific to guest needs, and which reinforce special offers and hotel branding.

#### All-in-one content navigation

Samsung's standard hospitality displays include a dedicated home menu for seamless content delivery without requiring external devices or network infrastructure installation. As guests arrive, hotels can create and share a brief welcome message and other relevant stay information before switching to live programming. This convenient offering not only allows hotels to reinforce their brand, but also enables guests to quickly view and navigate through frequently-used display features.