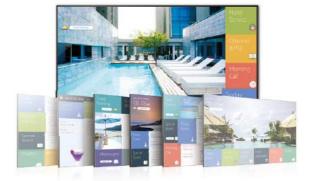

#### A tailored Home Menu

Through the embedded TIZEN platform, each Samsung premium hospitality display includes an intuitive, customizable home menu that streamlines content exchange between hotels and guests. This includes unlimited icons in the bottom scroll bar and the addition of customized imagery and logo placement in the background. As a result, content managers can easily incorporate images, logos and feature icons specific to guest needs, and which reinforce special offers and hotel branding.

#### All-in-one content navigation

Samsung's standard hospitality displays include a dedicated home menu for seamless content delivery without requiring external devices or network infrastructure installation. As guests arrive, hotels can create and share a brief welcome message and other relevant stay information before switching to live programming. This convenient offering not only allows hotels to reinforce their brand, but also enables guests to quickly view and navigate through frequently-used display features.