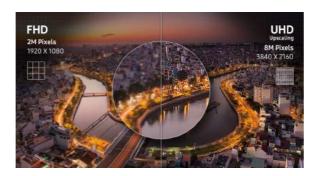

#### UHD-quality content delivery

Samsung's HJ690U / 670U series hospitality displays offer hotel guests the vivid picture quality of home entertainment systems on their in-room screens. Through UHD upscaling technology, these refined displays showcase all content at UHD resolution (3,840 x 2,160), and with four times the pixels of the FHD standard.