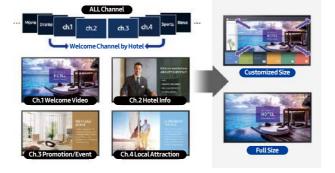

#### **Engaging welcome channels**

Samsung's HJ / HE series standard hospitality displays allow hotels to use up to four simultaneous Welcome Video Channels that deliver guest details about the facility and promotions. Targeting specific displays in the hotel, such as display in lobbies and restaurants, hotels create an opportunity to increase revenue.

#### Versatile customer engagement

Compatible with a range of content formats, LYNK REACH 4.0 fosters new opportunities for hotels to inform and entertain visitors. Hotel content managers can upload and embed video clips and URL links to produce an interactive welcome channel. As guests settle in, hotels can direct them to this channel to promote on-site services and notify them about area attractions - both on- and off-site.