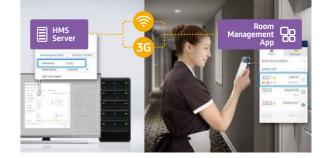

## Samsung LYNK HMS solution

Samsung's LYNK Hospitality Management Solution (LYNK HMS) elevates in-room displays into single-source content control and management hubs capable of communicating with multiple on-site platforms and servers. This integrated management platform fosters more efficient hospitality operations by granting guests complete control over all aspects of the in-room environment, ranging from lighting and energy use to equipment performance. By consolidating a variety of services and communication needs to a single system, LYNK HMS helps hotels remedy guests' needs faster and promote a more enjoyable stay.

#### Automated communication through responsive room management

Through the Room Management Solution's (RMS) intelligence features, hotel staff receive greater visibility to monitor room device performance issues and address guests' service requests while simultaneously streamlining their own staffing and operations procedures. This consolidation helps hospitality teams boost productivity and accountability, and better serve guests.