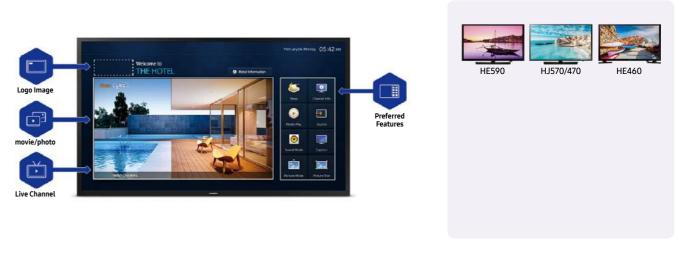

#### All-in-one content navigation

Samsung's standard hospitality displays include a dedicated home menu for seamless content delivery without requiring external devices or network infrastructure installation. As guests arrive, hotels can create and share a brief welcome message and other relevant stay information before switching to live programming. This convenient offering not only allows hotels to reinforce their brand, but also enables guests to quickly view and navigate through frequently-used display features.

#### **Engaging welcome channels**

Samsung's HJ / HE series standard hospitality displays allow hotels to use up to four simultaneous Welcome Video Channels that deliver guest details about the facility and promotions. Targeting specific displays in the hotel, such as display in lobbies and restaurants, hotels create an opportunity to increase revenue.