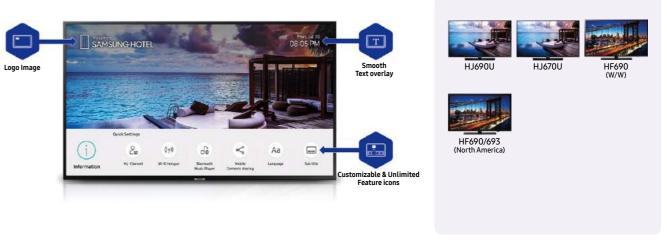

#### A tailored Home Menu

Through the embedded TIZEN platform, each Samsung premium hospitality display includes an intuitive, customizable home menu that streamlines content exchange between hotels and guests. This includes unlimited icons in the bottom scroll bar and the addition of customized imagery and logo placement in the background. As a result, content managers can easily incorporate images, logos and feature icons specific to guest needs, and which reinforce special offers and hotel branding.

#### Simple, compatible web app development

Beyond its advanced graphics capabilities, Samsung's H.Browser technology empowers fast and accurate application development from any location. All applications are compatible with, and can be developed and stored within, the TIZEN OS, and are backed by an advanced Software Development Kit (SDK). The platform's Web Simulator and Remote Web Inspector (RWI) tools further refine applications through real-time performance and security testing.