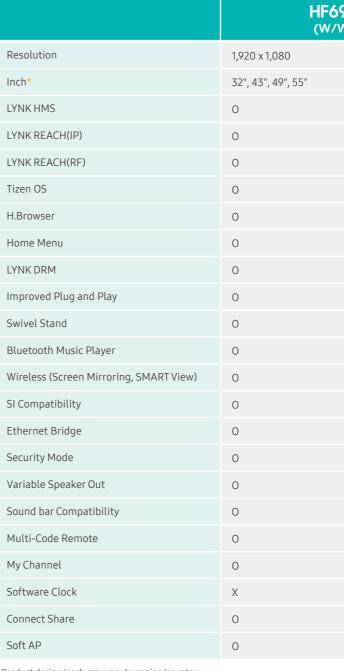

\* Product design/ inch may vary by region/country

\* Product design/ inch may vary by region/country

| <b>90</b><br>w) | HF690/693<br>(North America) |
|-----------------|------------------------------|
|                 | 1,920 x 1,080                |
|                 | 32", 40", 43", 49", 55"      |
|                 | 0                            |
|                 | 0                            |
|                 | 0                            |
|                 | 0                            |
|                 | 0                            |
|                 | 0                            |
|                 | 0                            |
|                 | 0                            |
|                 | 0                            |
|                 | 0                            |
|                 | 0                            |
|                 | 0                            |
|                 | Х                            |
|                 | 0                            |
|                 | 0                            |
|                 | 0                            |
|                 | 0                            |
|                 | 0                            |
|                 | Х                            |
|                 | 0                            |
|                 | 0                            |
|                 |                              |