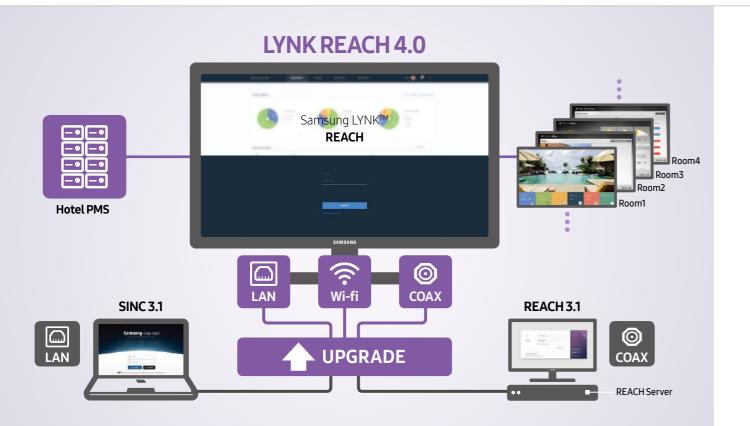

## Samsung LYNK REACH 4.0

Samsung's LYNK 4.0 solution gives hotels greater visibility into and control over hundreds of on-site displays through a central remote server. This all-in-one access elevates hospitality displays into full-service hubs - compatible with new or existing LAN, WiFi and Coax infrastructures - for access to a range of custom content, applications and channels. By eliminating laborious maintenance tasks and promoting effective two-way communication, LYNK REACH 4.0 enhances guests' stays at reduced cost for hotels.

H 1690U

HF690/693 (North America)

HJ570/470

(WW)

**Centralized content management** 

LYNK REACH 4.0 transforms hospitality displays into two-way, centrally controlled communication hubs that drive efficient personalized content delivery. Compatible with all Samsung hospitality displays and existing hotel infrastructures, LYNK REACH 4.0 empowers the creation and sharing of tailored content across single screens or screen blocks.