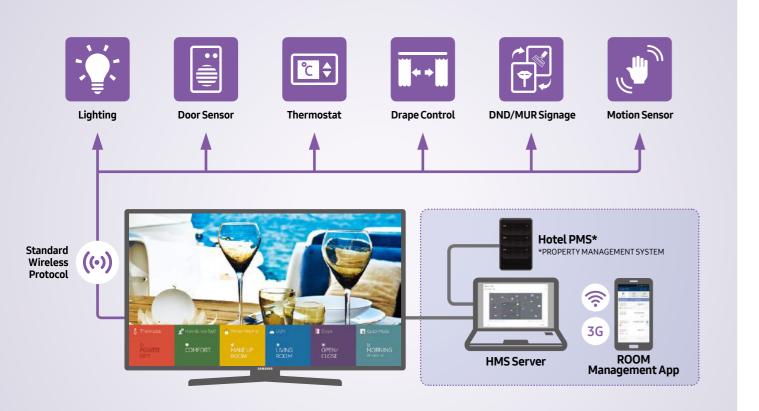

## Samsung LYNK HMS solution

Samsung's LYNK Hospitality Management Solution (LYNK HMS) elevates in-room displays into single-source content control and management hubs capable of communicating with multiple on-site platforms and servers. This integrated management platform fosters more efficient hospitality operations by granting guests complete control over all aspects of the in-room environment, ranging from lighting and energy use to equipment performance. By consolidating a variety of services and communication needs to a single system, LYNK HMS helps hotels remedy guests' needs faster and promote a more enjoyable stay.

#### Automated communication through responsive room management

Through the Room Management Solution's (RMS) intelligence features, hotel staff receive greater visibility to monitor room device performance issues and address guests' service requests while simultaneously streamlining their own staffing and operations procedures. This consolidation helps hospitality teams boost productivity and accountability, and better serve guests.

#### Comfortable, energy-efficient programming

The LYNK HMS' Energy Management Solution (EMS) enables luxury hotels to optimize in-room settings for efficient consumption. As guests check in, hotels can program the EMS to set and adjust temperatures for guests' movement patterns based on collected sensor-based monitoring data. In turn, hotels can reduce or turn off heating and cooling systems when rooms are vacant.

#### Streamlined, single-source settings control

Guests can conveniently customize their ideal room environment through LYNK HMS' In-Room Control (IRC) service. Each IRC-enabled Samsung hospitality display features an intuitive user interface that allows guests to adjust temperature, lighting and drape positioning conditions in a single location. Additionally, guests can request privacy through the IRC's do-not-disturb/make-up-room (DND/MUR) setting.

#### Personalized, real-time content sharing

Hotel can design and deliver custom guest content through LYNK HMS' Content Management Solution (CMS). As guests arrive, hotel staff can program individual displays or groups of displays to showcase personalized welcome messages. During their guests' stay, hotels additionally can share vital real-time information, including flight schedules, weather conditions and local attractions summaries, directly on the screen.