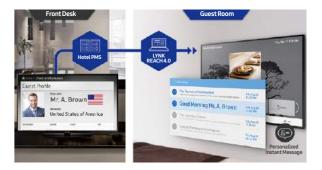

### Personalized and proactive guest engagement

Hotels additionally can use LYNK REACH 4.0 to deliver customized guest messaging. As guests arrive, hotel operators can greet them with a personalized welcome message while also promoting onsite amenities and promotions. Hotels can also provide the express check-out service for added convenience through LYNK REACH 4.0 on HJ690U and HF690 / 693 displays.

## Samsung LYNK REACH 4.0

Samsung's LYNK 4.0 solution gives hotels greater visibility into and control over hundreds of on-site displays through a central remote server. This all-in-one access elevates hospitality displays into full-service hubs - compatible with new or existing LAN, WiFi and Coax infrastructures - for access to a range of custom content, applications and channels. By eliminating laborious maintenance tasks and promoting effective two-way communication, LYNK REACH 4.0 enhances guests' stays at reduced cost for hotels.

H 1690U

HF690/693 (North America)

HJ570/470

(WW)

**Centralized content management** 

LYNK REACH 4.0 transforms hospitality displays into two-way, centrally controlled communication hubs that drive efficient personalized content delivery. Compatible with all Samsung hospitality displays and existing hotel infrastructures, LYNK REACH 4.0 empowers the creation and sharing of tailored content across single screens or screen blocks.

#### Personalized full-stay service

LYNK REACH 4.0's two-way communication ensures guests receive the personalized attention they've come to expect at luxury hotels. During check-in, the hotel's servers transfer quest data to LYNK REACH and enable hotel managers to tailor and share messages - ranging from restaurant reservation lists to event information - with each guest. As guests check out, the in-room display provides a complete view of accumulated charges and conveniently offers express checkout, including synchronized pay approval.