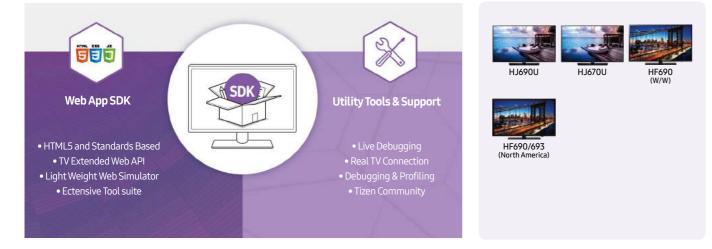

#### Simple, compatible web app development

Beyond its advanced graphics capabilities, Samsung's H.Browser technology empowers fast and accurate application development from any location. All applications are compatible with, and can be developed and stored within, the TIZEN OS, and are backed by an advanced Software Development Kit (SDK). The platform's Web Simulator and Remote Web Inspector (RWI) tools further refine applications through real-time performance and security testing.