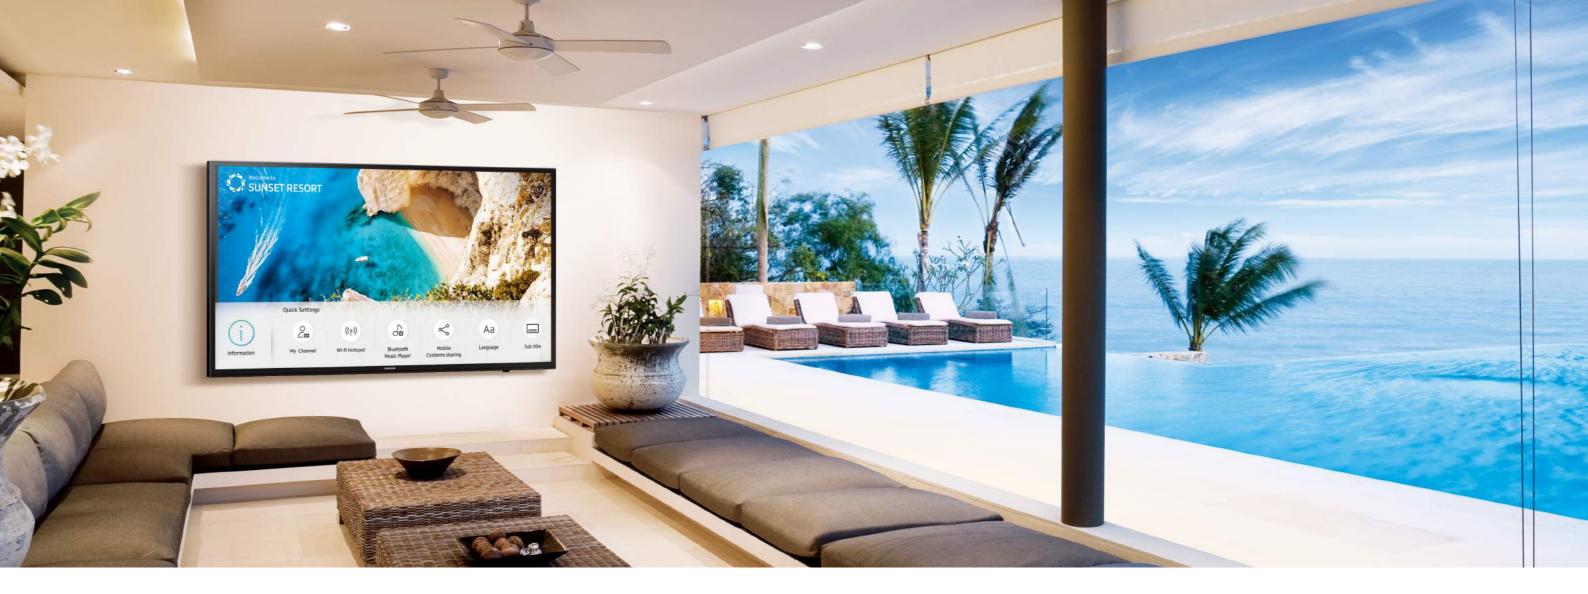

### Connect, serve and entertain guests with Samsung's state-of-the-art hospitality displays

Today's tech-savvy hotel guests expect cutting-edge in-room enhancements as part of their stay. These customers seek a differentiated environment that still provides a comfortable, at-home feel through access to a variety of professional and personal content, applications and programs.

Samsung's innovative hospitality displays offer new and exciting avenues for hotels to delight and engage guests while improving their own operational efficiency. An intuitive interface gives guests complete control of their in-room settings while unlocking unlimited opportunities to stay informed and entertained through a range of customized content. Hotels likewise benefit from more efficient communication and personalized customer service delivery without requiring a significant infrastructure overhaul.

#### A tailored Home Menu

Through the embedded TIZEN platform, each Samsung premium hospitality display includes an intuitive, customizable home menu that streamlines content exchange between hotels and guests. This includes unlimited icons in the bottom scroll bar and the addition of customized imagery and logo placement in the background. As a result, content managers can easily incorporate images, logos and feature icons specific to guest needs, and which reinforce special offers and hotel branding.

#### All-in-one content navigation

Samsung's standard hospitality displays include a dedicated home menu for seamless content delivery without requiring external devices or network infrastructure installation. As guests arrive, hotels can create and share a brief welcome message and other relevant stay information before switching to live programming. This convenient offering not only allows hotels to reinforce their brand, but also enables guests to quickly view and navigate through frequently-used display features.