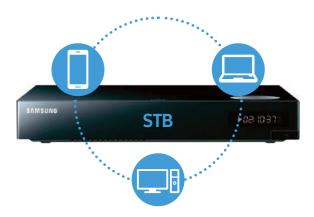

## Hassle-free integration through STB communication

Compatible with a range of System Integrator protocols Samsung's standard series hospitality displays (except HE460) make on-site network integration significantly easier for busy hotel managers. The displays align control of the display and set top box (STB) into a single remote control to simplify management and get multiple displays up and running in less time.