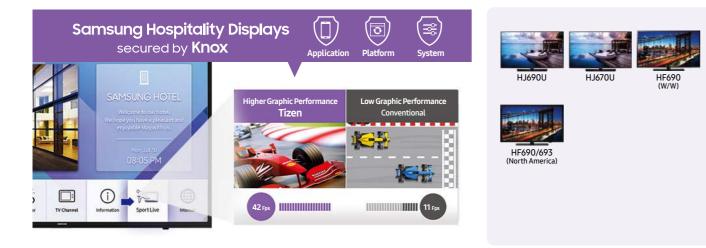

#### Powerful graphic performance with enhanced security

Backed by the powerful TIZEN operating system, Samsung's hospitality displays ensure secure, seamless delivery of vital hospitality content. The TIZEN OS arms each display with a rigid, three-layer protective structure that provides added defense across the application, platform and system layers. This reinforced security also enables TIZEN's integrated H.Browser technology to successfully render 2D and 3D content and achieve faster upload and response times.