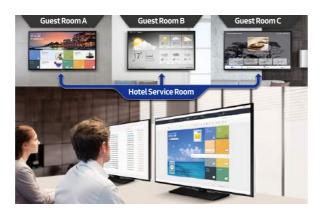

## Samsung LYNK HMS solution

Samsung's LYNK Hospitality Management Solution (LYNK HMS) elevates in-room displays into single-source content control and management hubs capable of communicating with multiple on-site platforms and servers. This integrated management platform fosters more efficient hospitality operations by granting guests complete control over all aspects of the in-room environment, ranging from lighting and energy use to equipment performance. By consolidating a variety of services and communication needs to a single system, LYNK HMS helps hotels remedy guests' needs faster and promote a more enjoyable stay.

#### Automated communication through responsive room management

Through the Room Management Solution's (RMS) intelligence features, hotel staff receive greater visibility to monitor room device performance issues and address guests' service requests while simultaneously streamlining their own staffing and operations procedures. This consolidation helps hospitality teams boost productivity and accountability, and better serve guests.