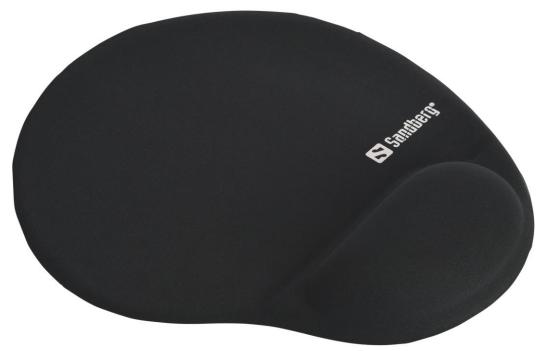

## **Sandberg Gel Mousepad with Wrist Rest**

The best solution for preventing RSI caused by your mouse is to buy a mouse pad with gel support. This Sandberg pad is made of gel that moulds itself under your wrists whilst providing firm support. Perfect relief for your wrists.