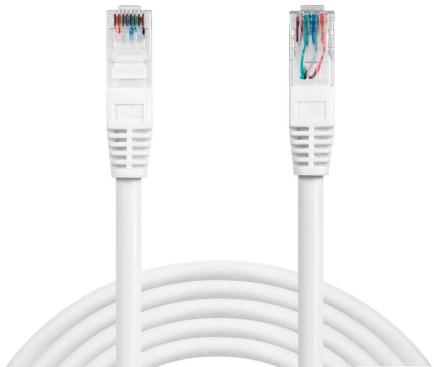

## Sandberg Network Cable UTP Cat6 5 m

RJ45 UTP patch network cable. Used to connect a computer to a broadband modem/LAN/switch etc. Can also be used between switches and in distributor boxes. The CAT6 standard is an improved version of CAT5e, specially designed to support 1000 Mbit/s Ethernet with an optimal transfer rate and minimal data packet loss. The cable also supports 10 and 100 Mbit/s Ethernet, which enables the speed to be optimised.