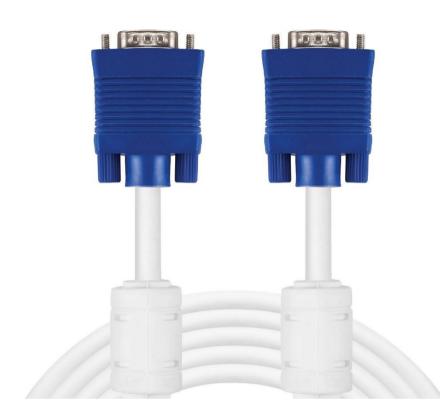

### Sandberg Monitor Cable VGA LUX 10 m

Monitor cable for connecting a VGA monitor to a computer. This type of cable is double-shielded, i.e. each lead is individually shielded in addition to the cable as a whole being shielded. The cable is also equipped with ferrite cores. These features combine to ensure that the cable prevents image ghosting and is insusceptible to noise. The best choice of monitor cable.