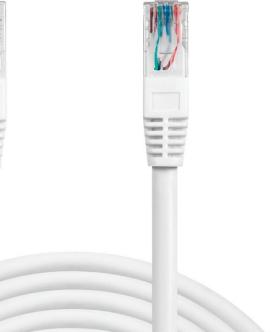

### Sandberg Network Cable UTP Cat6 15 m

RJ45 UTP patch network cable. Used to connect a computer to a broadband modem/LAN/switch etc. Can also be used between switches and in distributor boxes. The CAT6 standard is an improved version of CAT5e, specially designed to support 1000 Mbit/s Ethernet with an optimal transfer rate and minimal data packet loss. The cable also supports 10 and 100 Mbit/s Ethernet, which enables the speed to be optimised.