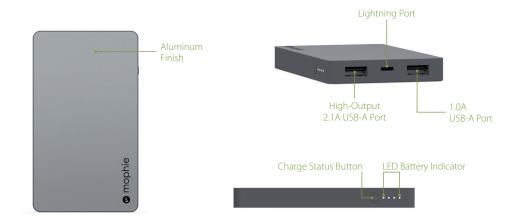

## powerstation<sup>®</sup>

High-output portable battery with a Lightning port.

Made for Apple and USB devices.

Recharge the powerstation using the Lightning cable that came with your Apple device.

CHARGE PORTS
Charge two devices at the same time.

Charges your connected device first before the powerstation starts to recharge itself.\*\*

ALUMINUM FINISH

The sophisticated, sleek, aluminum finish makes this the perfect look to fit any mobile lifestyle.

## **Key Selling Points**

- The rechargeable 5,050mAh battery delivers up to 16 extra hours of battery for your smartphone.\*
- The Lightning port lets you use the Lightning cable that came with your Apple device to recharge the powerstation battery.
- Charge one device rapidly with the 2.1A USB-A port while charging a second with the 1A USB-A port.
- Priority+ charging provides power to a charging device first before the powerstation recharges itself.\*\*
- The integrated four-light LED power indicator displays charging status and current battery life.