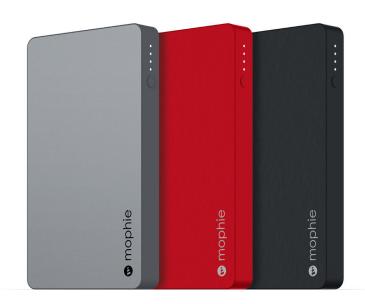

## powerstation<sup>®</sup>

High-output portable battery with a Lightning port.

Made for Apple and USB devices.

Recharge the powerstation using the Lightning cable that came with your Apple device.

CHARGE PORTS
Charge two devices at the same time.