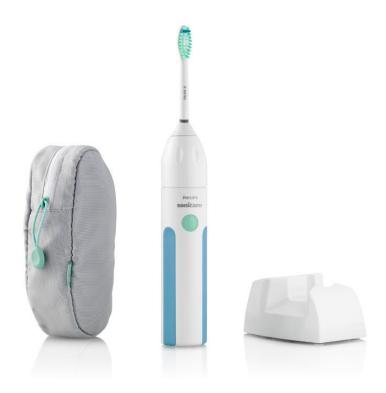

**Essence** 

1 mode

1 brush head

1 soft travel case

HX5610

# Items included

Charger: 1 charger

Travel case: Soft travel case