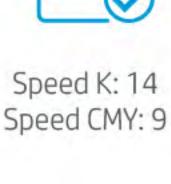

Legal/A4

size paper

Speed K: 15

Speed CMY: 10

Automatic

output tray

SET SET

ADF/fax