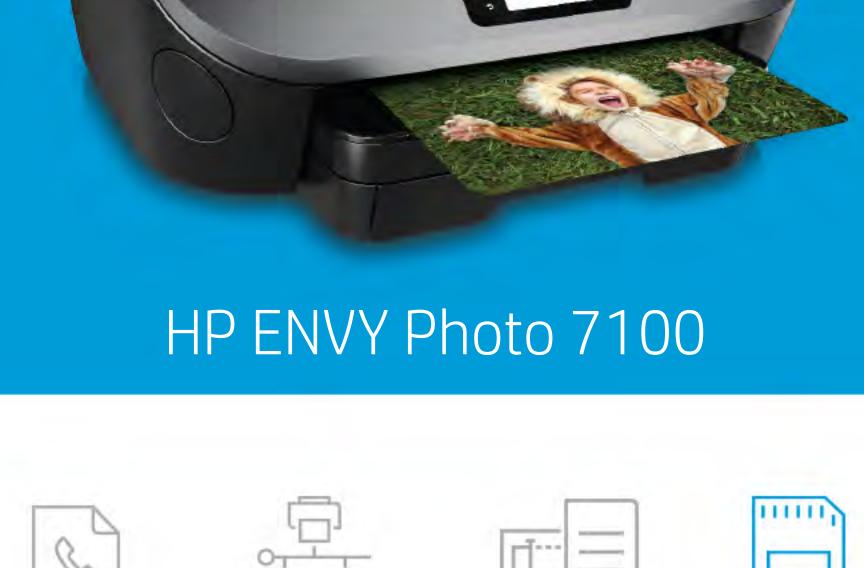

### Get great value for frequent

printing. HP High-Yield Ink Cartridges let you print twice as many photos and replace ink less frequently.

### All-in-Ones, you'll enjoy: Stunning borderless Convenient auto

With the HP ENVY Photo

 Dual-band Wi-Fi<sup>®</sup> Bluetooth® SMART

Dedicated photo tray

photos

- HP Smart App

Easy mobile printing

AirPrint