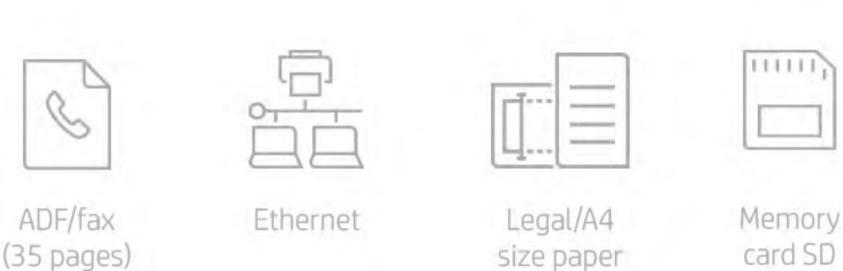

Legal/A4

size paper

Speed K: 15

Speed CMY: 10

Automatic

output tray

SET SET

ADF/fax