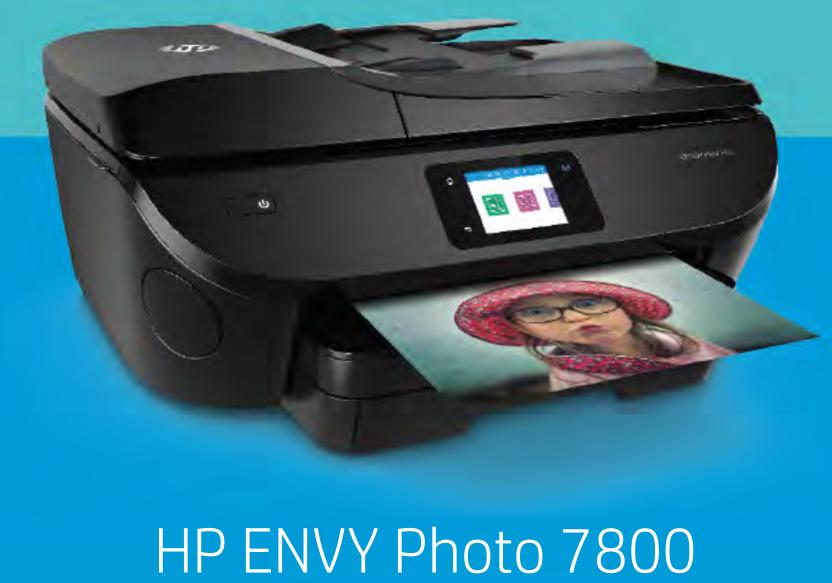

## HP ENVY Photo All-in-One series

# Reinventing family moments

Increased productivity meets incredible photos. With HP's best photo printers, you can create stunning photos and images that shine. Quickly set up, connect, and get easy mobile printing, even from social media.<sup>1</sup> Move through tasks with confidence—print, copy, scan, and fax<sup>2</sup> with touchscreen control and automatic features.

### All-in-Ones, you'll enjoy: Stunning borderless Convenient auto

With the HP ENVY Photo

 Dual-band Wi-Fi<sup>®</sup> Bluetooth® SMART

Dedicated photo tray

photos

- HP Smart App

Easy mobile printing

AirPrint

Wireless Direct

2-sided printing

- Social and cloud printing Eye-catching design
- Auto power ON/OFF

2.7" (6.85 cm)

Ethernet

(( ))

Dual-band

Wi-Fi®

2.7" (6.85 cm) color touchscreen

Ethernet

(( ))

Dual-band

Wi-Fi®

Legal/A4

size paper

HP Smart App