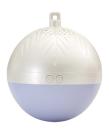

## **TARIQ Wireless Bluetooth Speaker, white**

The Conceptronic TARIQ is a Bluetooth multimedia speaker which connects to any Bluetooth phone, iPad, tablet, or laptop.

Bring your Christmas tree to life by decorating it with TARIQ. Decorate your Christmas tree with the TARIQ speaker, which comes programmed with eight Christmas songs and can stream music from your device. The TWS function enables TARIQ to connect two TWS speakers together to form a wireless left and right channel system that will deliver a true stereo sound effect.

Great decoration for Christmas!

#### Color

White