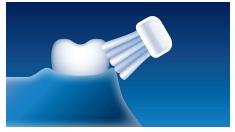

# Removes up to 2X more plaque\*

# \* vs a manual toothbrush

Sonicare's unique dynamic cleaning action gently and effectively reaches deep between teeth and along the gumline.

#### Removes up to 2x more plaque

Patented Sonic Technology removes up to 2x more plaque than a manual toothbrush.

#### **Patented Sonic technology**

Sonicare electric toothbrush's unique dynamic action gently and effectively reaches deep between teeth and along the gumline.