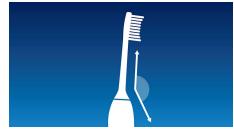

#### Angled brush head neck

The uniquely angled brush head neck of this toothbrush head makes it easier to reach back teeth, removing plaque in those hard-to-reach areas.