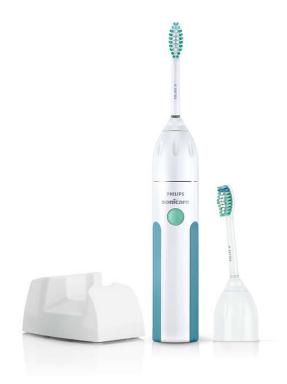

### Items included

Charger: 1 Handles: 1 Essence Brush heads: 2 e-Series standard