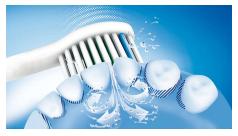

# Removes up to 2X more plaque\*

# \* vs a manual toothbrush

Sonicare's unique dynamic cleaning action gently and effectively reaches deep between teeth and along the gumline.

#### Removes up to 2x more plaque

Patented Sonic Technology removes up to 2x more plaque than a manual toothbrush.

#### **Patented Sonic technology**

Sonicare electric toothbrush's unique dynamic action gently and effectively reaches deep between teeth and along the gumline.