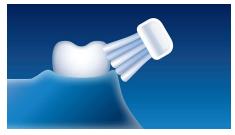

# \* vs a manual toothbrush

Sonicare's unique dynamic cleaning action gently and effectively reaches deep between teeth and along the gumline.

#### **Patented Sonic technology**

Sonicare electric toothbrush's unique dynamic action gently and effectively reaches deep between teeth and along the gumline.