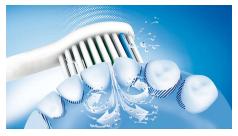

#### Provides a superior clean

- Angled brush head neck for better reach to back teeth
- Dynamic cleaning action drives fluid between teeth

#### Angled brush head neck

The uniquely angled brush head neck of this toothbrush head makes it easier to reach back teeth, removing plaque in those hard-to-reach areas.

#### **Patented Sonic technology**

Sonicare electric toothbrush's unique dynamic action gently and effectively reaches deep between teeth and along the gumline.