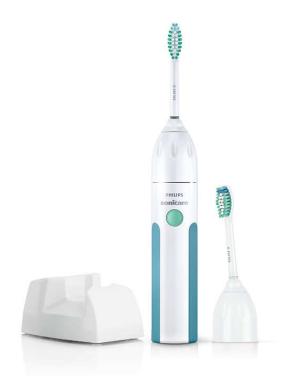

# **Items included**

Handles: 1 Essence Charger: 1 Brush heads: 2 e-Series standard

# **Design and finishing** Color: White with blue soft grip

Service Warranty: 2-year limited warranty

#### Ease of use

Battery indicator: Light shows battery status Brush head system: Easy screw-on brush heads Handle: Ergonomic design, Rubber grip for easy handling Brushing time: Up to 2 weeks