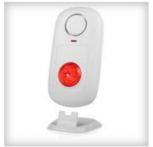

## 2 remotes - batteries included

Secure a kiosk, small apartment or small shop with this wireless motion alarm. Mount it where you want with adhesive strips or screws. When someone enters the secured room you will hear the 100 dB alarm and the light starts flashing red.

| Type alarm system                   | Stand alone house alarm |
|-------------------------------------|-------------------------|
| Alarm volume                        | 100 dB                  |
| Flashing light                      | Yes                     |
| PIR angle                           | 100 °                   |
| PIR distance                        | 8 m                     |
| Radio frequency                     | 433 MHz                 |
| Range open space                    | 100 m                   |
| Exit-Entry delay                    | Yes                     |
| Number of remote controls included  | 2                       |
| Number of motion detectors included | 1                       |
| Battery type                        | AA AAA                  |
| Batteries included                  |                         |
| Quantity of batteries               | 6                       |
| Replaceable battery                 | Yes                     |