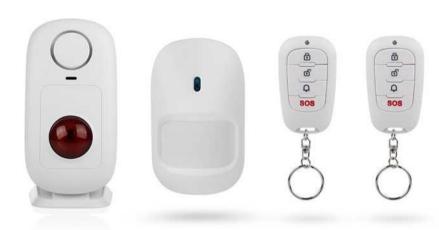

## Wireless motion detector with stand alone alarm

## 2 remotes - batteries included

Secure a kiosk, small apartment or small shop with this wireless motion alarm. Mount it where you want with adhesive strips or screws. When someone enters the secured room you will hear the 100 dB alarm and the light starts flashing red.

| Type alarm system                   | Stand alone house alarm |
|-------------------------------------|-------------------------|
| Alarm volume                        | 100 dB                  |
| Flashing light                      | Yes                     |
| PIR angle                           | 100 °                   |
| PIR distance                        | 8 m                     |
| Radio frequency                     | 433 MHz                 |
| Range open space                    | 100 m                   |
| Exit-Entry delay                    | Yes                     |
| Number of remote controls included  | 2                       |
| Number of motion detectors included | 1                       |
| Battery type                        | AA AAA                  |
| Batteries included                  |                         |
| Quantity of batteries               | 6                       |
| Replaceable battery                 | Yes                     |