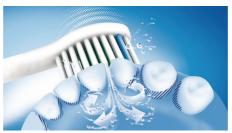

# Removes up to 2X more plaque\*

# \* vs a manual toothbrush

The unique dynamic cleaning action of Sonicare's electric toothbrush, gently and effectively reaches deep between teeth and along the gumline.

### Removes up to 2x more plaque

Patented Sonic Technology removes up to 2x more plaque than a manual toothbrush.

# **Patented Sonic technology**

Sonicare electric toothbrush's unique dynamic action gently and effectively reaches deep between teeth and along the gumline.