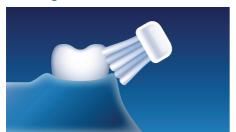

# Angled brush head neck

The uniquely angled brush head neck of this toothbrush head makes it easier to reach back teeth, removing plaque in those hard-to-reach areas.

# Provides a superior clean

- · Angled brush head neck for better reach to back teeth
- Dynamic cleaning action drives fluid between teeth