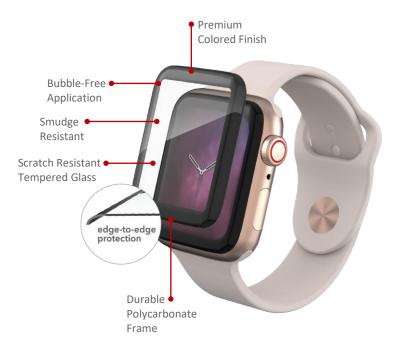

## **Extreme Protection; Extreme Style**

- Scratch Prevention: A precision surface finishing process provides maximum scratch resistance.
- **Smudge Resistant:** A long-lasting, oil-resistant finish prevents fingerprints from accumulating and helps keep your screen looking pristine.
- **Smooth, Silky Feel**: The premium composition of this smooth tempered glass has remarkable touch sensitivity and 100% clarity.
- **Durable and Stylish:** A smooth, durable polycarbonate frame helps eliminate chips and cracks and comes in colors that complement your iPhone.
- Easy Application: EZ Apply<sup>®</sup> tabs make applying your Glass Luxe simple and accurate.