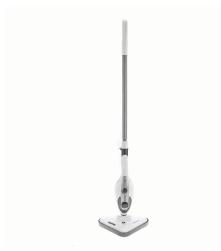

# **Steam Sticks**

# S2IN1300CA 001

## ACCESSORIES

| Mop included                           | 2  |
|----------------------------------------|----|
| Rectangular nozzle + triangular nozzle | No |
| Sweeper nozzle                         | No |
| COMFORT                                |    |
| Carry handle                           | No |
| Vertical parking position              | No |
| Cord storage                           | No |
| DIMENSIONS                             |    |

| Height of the product (mm) | 104          |
|----------------------------|--------------|
| Product dimensions [mm]    | 1150x246x156 |

Product net weight - cleaner only [kg]