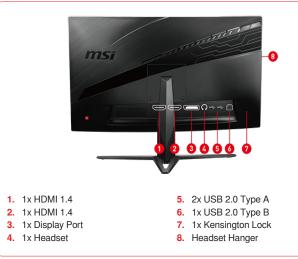

gamut follows the CIE 1976 testing standard.

### **FEATURE**

#### **Curved Gaming**





MSI Curved Gaming Monitor will give you the most immersive and competitive edge you need to take down your opponents.



Experience smooth gaming with a blazing fast 144Hz refresh rate, that gives you the upperhand in fast moving games.

#### **1ms Fast Response Time**

Eliminate screen tearing and choppy frame rates with 1ms response time.

#### Gaming OSD APP

**1**ms

Customize and set the ultimate monitor modes with keyboard & mouse in a very easy way.

#### **Headset Hanger**

Keep your headset in an easy to access space with the built-in headset hanger.

#### **Frameless Design**

With the narrow bezel, you will not even notice the monitor at all in the heat of the moment.

# **CONNECTIONS**



Gen