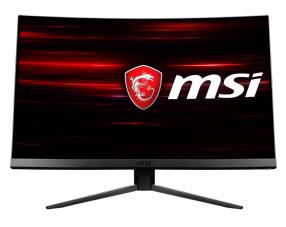

#### **Curved Gaming**

MSI Curved Gaming Monitor will give you the most immersive and competitive edge you need to take down your opponents.

Experience smooth gaming with a blazing fast 144Hz refresh rate, that gives you the upperhand in fast moving games.

#### **Frameless Design**

With the narrow bezel, you will not even notice the monitor at all in the heat of the moment.