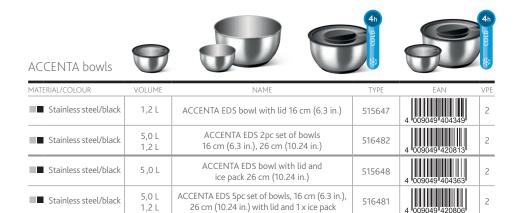

## Elegant look – cool enjoyment.

Emsa's cool enjoyment success story continues – and now cool enjoyment also comes in bowls!

- With ice pack for the lid keeps contents cold for up to four hours
- Attractive appearance thanks to the high-quality stainless steel
- Stainless steel: optimum cleaning characteristics in line with the strictest hygiene criteria
- Multifunctional product: for salads, fruit, vegetables, cold dishes, desserts and much more
- Perfect for secure transport, attractive serving and lasting freshness