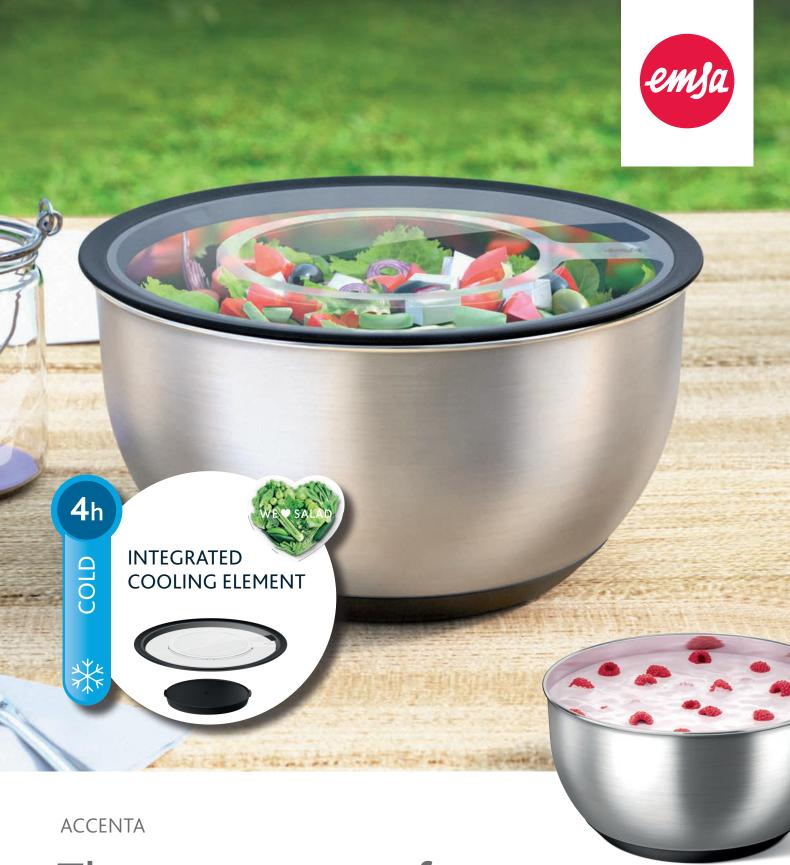

The new range of bowls for cool enjoyment

from October 2015 www.emsa.com

## Elegant look – cool enjoyment.

Emsa's cool enjoyment success story continues – and now cool enjoyment also comes in bowls!

- With ice pack for the lid keeps contents cold for up to four hours
- Attractive appearance thanks to the high-quality stainless steel
- Stainless steel: optimum cleaning characteristics in line with the strictest hygiene criteria
- Multifunctional product: for salads, fruit, vegetables, cold dishes, desserts and much more
- Perfect for secure transport, attractive serving and lasting freshness

Crystal-clear lid – with ice pack holder

Cooling element with cooling gel – stays cold for up to 4 hours

Non-slip base