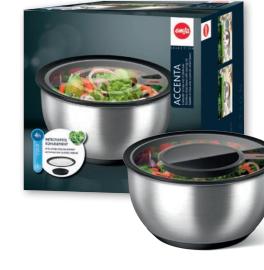

## Elegant look – cool enjoyment.

Emsa's cool enjoyment success story continues – and now cool enjoyment also comes in bowls!

- With ice pack for the lid keeps contents cold for up to four hours
- Attractive appearance thanks to the high-quality stainless steel
- Stainless steel: optimum cleaning characteristics in line with the strictest hygiene criteria
- Multifunctional product: for salads, fruit, vegetables, cold dishes, desserts and much more
- Perfect for secure transport, attractive serving and lasting freshness

Crystal-clear lid – with ice pack holder

Cooling element with cooling gel – stays cold for up to 4 hours

Non-slip base