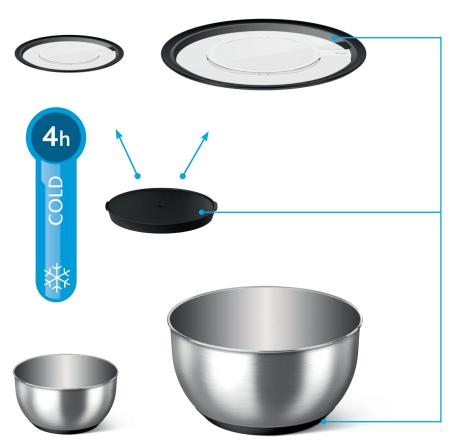

Crystal-clear lid – with ice pack holder

Cooling element with cooling gel – stays cold for up to 4 hours

Non-slip base