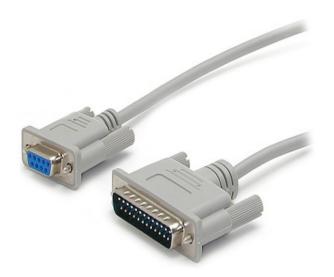

10 ft Cross Wired DB9 to DB25 Serial Null Modem Cable - F/M

Product ID: SCNM925FM

The SCNM925FM 10ft Cross Wired Serial/Null Modem Cable features one DB9 female and one DB25 male connector, allowing you to connect a 9-pin serial device to a 25-pin serial port, or transfer files from PC-to-PC via a serial connection.

## **Applications**

- Connects 9 pin serial port to a serial printer
- Can be used for PC-PC File transfer