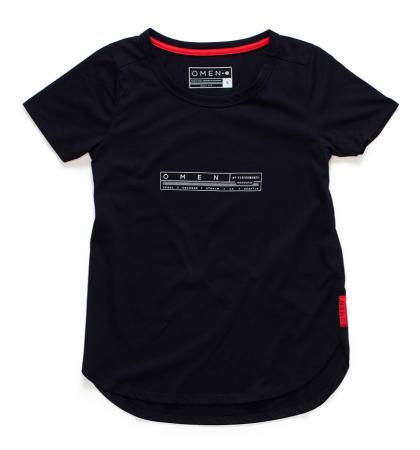

# HP OMEN Dynamo Women Short Sleeve T-Shirt Black - L

#### For play and AFK

The OMEN Dynamo has everything you need in a go-to tee: ultra-soft performance-grade fabric and a curved drop hem.

#### Featuring

65% polyester / 35% cotton jersey (pre-shrunk) Ultra-soft performance fabric wicks moisture and dries quickly Regular fit Relaxed crew-neck Chest and shoulder graphics Curved drop hem Sticker hangtag