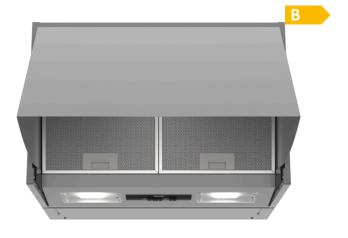

# iQ100, Integrated cooker hood, 60 cm, silver LE66MAC00B

This fold-out integrated hood with a high extraction rate for powerful performance is hidden in the upper cabinet unit.

✓ LED lights: For optimal visibility and ambience when cooking.

#### **Features**

- Push button control for extractor speeds and light
- 3 x power levels
- 2 x 3W LED
- 2 x metal grease filter cassettes

#### Design

- Integrated hood
- Installation between cupboards
- Mechanical