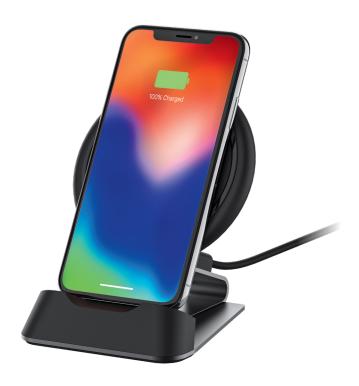

## charge stream™ desk stand

Universal wireless charging desk stand.

Made for Apple, Samsung, and other Qi-enabled smartphones.

Delivers the right amount of power to your phone to ensure the fastest charging speeds. Also supports Apple and Samsung fast charge.

## ADJUSTABLE STAND

Charges different-sized phones in landscape or portrait orientation.

#### QI-ENABLED CHARGE STREAM MOUNT

Works with virtually any Qi-enabled smartphone and mophie cases with wireless charging.