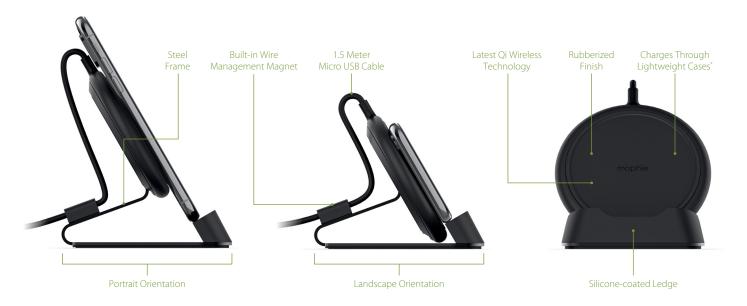

## ADJUSTABLE STAND

Charges different-sized phones in landscape or portrait orientation.

#### CHARGE THROUGH LIGHTWEIGHT CASES

Sends a charge through lightweight cases up to 3mm thick.

## **Key Selling Points**

- · Wirelessly charge any Qi-enabled smartphone at up to 10W, as well as mophie cases with wireless charging.
- The charge pad is optimized for Apple and Samsung Fast Charge.
- The charge pad can be removed from the desk stand and used independently.
- · The steel frame features a weighted base that keeps the desk stand stable and upright while you're using it.
- Rubber pads hold your phone securely while it charges and protect it from scratches.
- The charge stream desk stand holds your phone at a convenient viewing angle while it charges.
- Built-in wire management magnet keeps USB cable neat and out of the way.