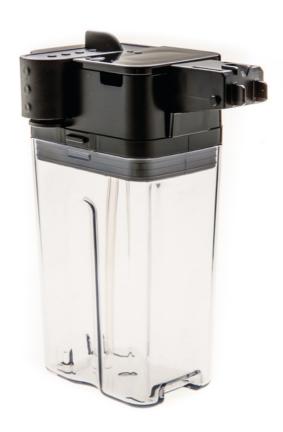

# Complete milk carafe

### Please check specifications for compatible product

This complete milk carafe, including milk tube, makes your milk deliciously foamy. The carafe can also be stored conveniently in the fridge. Compatible with Philips 4000 Series, Incanto Series, GranBaristo Series, PicoBaristo Series, EP Series,