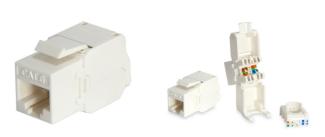

# vww.equip-info.net

Cat.6 Un-Shielded
Keystone Jack
Tool Free

769216

The equip® Keystone Jack is the essential component for a reliable cabling system. Composed of preeminent materials, the keystone jacks are thoroughly examined to meet or surpass the industrial standards. Fitting to the faceplates, wall-mount outlets, and patch panels, the keystone jacks offer a flexible connection for the Cat.6 cabling installation.

### I Key Features

- IDC color T568A/T568B coded
- LSA Connector
- Class E according to ISO/IEC 11801 and EN50173

## **I Package Contents**

- Cat.6 Un-Shielded Keystone Jack Tool Free