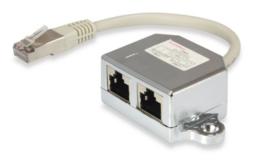

## www.equip-info.net

2-Ports Cat.5e RJ45 Splitter

127608

The equip<sup>®</sup> RJ45 Splitter is a passive component to split on RJ45 port into two, an easy and economical way to utilize existing network system with two RJ45 devices.