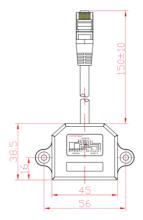

#### I Drawing:

### **I** Specification

| Category    | Cat.5e             |  |
|-------------|--------------------|--|
| Material    | Plated ABS Plastic |  |
| Shielding   | Shielded           |  |
| Gold Plated | Yes                |  |
| Dimension   | 67.5x188.5x24mm    |  |
| Dimension   | 67.5x188.5x24mm    |  |