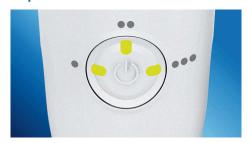

#### **Triple burst customization**

AirFloss Pro/Ultra's powerful spray can be customized to your liking, with single, double or triple bursts for each press of the activation button

#### Cleans in just 60 seconds

With the AirFloss Pro/Ultra, cleaning your entire mouth takes less than 60 seconds a day. Simply select your burst frequency (single, double or triple), and hold down the activation button for continuous automatic bursts or press and release for manual burst mode.

#### Ease of use

- · Battery indicator: Handle LEDs show charge level
- Handle: Slim ergonomic design
- Battery Life: 1-3 weeks\*\*\*\*\*
- · Nozzle attachment: Easily snaps on and off