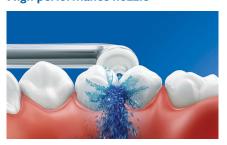

Easily start a healthy habit

Interproximal cleaning is very important to overall oral health. AirFloss Pro/Ultra is an easy way to clean deeper between teeth, helping to form a healthy habit.

High performance nozzle

The new AirFloss Pro/Ultra high performance nozzle amplifies the power of our air and microdroplet technology to be more effective and efficient than ever.