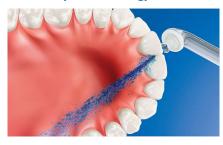

# Designed for inconsistent flossers

For those who don't floss consistently, AirFloss Pro/Ultra\*\*\*\* is the easiest way to effectively clean between teeth. AirFloss Pro/Ultra can be used with mouthwash or water and is clinically proven as effective as floss for gum health.\*\*

#### The easiest way to effectively clean between teeth

- · Total daily confidence of a fresh and clean mouth
- Takes just 60 seconds: Point, Press, Clean!
- · An easy way to start a healthy habit

**PHILIPS** 

#### Micro-droplet technology

Our clinically-proven results are possible from our unique technology that combines air and mouthwash or water to powerfully yet gently clean between teeth and along the gumline.

Fresh & clean with mouthwash

Fill the reservoir on the handle with either mouthwash or water, then point and press. Use with mouthwash for the ultimate fresh experience and anti-microbial benefits.