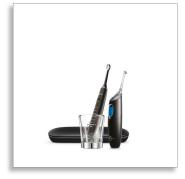

#### **Items included**

- · Charger: 1
- Travel case: Premium travel case
- Brush heads: 1 W DiamondClean
- Handle: 1 DiamondClean
- Charger base: 1
- AirFloss Pro/Ultra handle: 1
- AirFloss Pro/Ultra nozzle: 1