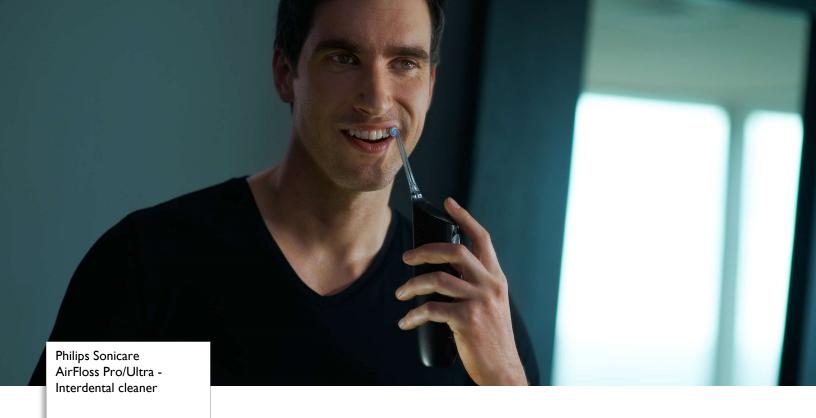

# Designed for inconsistent flossers

For those who don't floss consistently, AirFloss Pro/Ultra\*\*\*\* is the easiest way to effectively clean between teeth. AirFloss Pro/Ultra can be used with mouthwash or water and is clinically proven as effective as floss for gum health.\*\*

#### The easiest way to effectively clean between teeth

- · Total daily confidence of a fresh and clean mouth
- Takes just 60 seconds: Point, Press, Clean!
- · An easy way to start a healthy habit

**PHILIPS** 

Easily start a healthy habit

Interproximal cleaning is very important to overall oral health. AirFloss Pro/Ultra is an easy way to clean deeper between teeth, helping to form a healthy habit.

High performance nozzle

#### Cleans in just 60 seconds

With the AirFloss Pro/Ultra, cleaning your entire mouth takes less than 60 seconds a day. Simply select your burst frequency (single, double or triple), and hold down the activation button for continuous automatic bursts or press and release for manual burst mode.