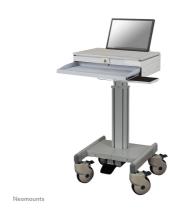

# Neomounts Medical Mobile Stand for Laptop, keyboard & mouse, Height Adjustable - Grey

The Neomounts medical laptop cart, model MED-M100 is a mobile workplace for laptop, keyboard and mouse. This laptop cart is a great choice for space saving placement or when wall-, ceiling mounting or desk placement is not an option. This cart stretches your investment by sharing a workplace over multiple rooms like hospitals. Get optimal positioning for both standing and seated users, in any part of your location.

Neomountss' laptop cart, MED-M100 holds your laptop in a secure lockable cabinet and even hides your cables. The heavy duty casters allow the stand to move it to where you need it. Easily roll this cart through doorways and over thresholds.

Neomounts MED-M100 is suitable for laptops up to 22" (55 cm). Different mice and keyboards can be used on the adjustable keyboard and mouse holder. The total weight capacity of this cart is 5 kilogram. Open-architecture design accommodates most laptops including widescreens easing future hardware deployments and upgrades. Speedy assembly and installation.