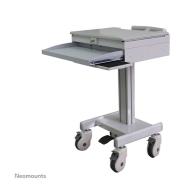

Neomountss' laptop cart, MED-M100 holds your laptop in a secure lockable cabinet and even hides your cables. The heavy duty casters allow the stand to move it to where you need it. Easily roll this cart through doorways and over thresholds.

Neomounts MED-M100 is suitable for laptops up to 22" (55 cm). Different mice and keyboards can be used on the adjustable keyboard and mouse holder. The total weight capacity of this cart is 5 kilogram. Open-architecture design accommodates most laptops including widescreens easing future hardware deployments and upgrades. Speedy assembly and installation.