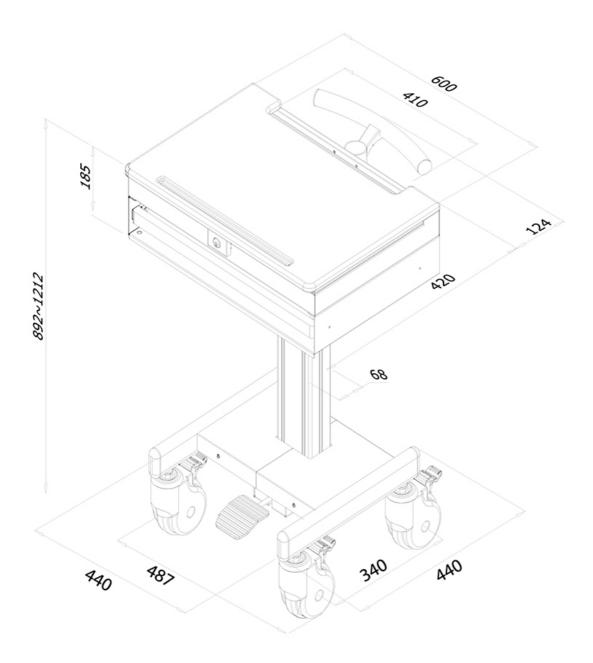

#### **FUNCTIONALITY**

Type Swivel

Height adjustment 89,2-121,2 cm

Width adjustment 60 cm

Depth adjustment 54,4 cm

Adjustment type Gas spring

Lockable Lockable - Lockable included

# **NEOMOUNTS MEDICAL WORK STATION**

Neomounts Measuring unit: mm