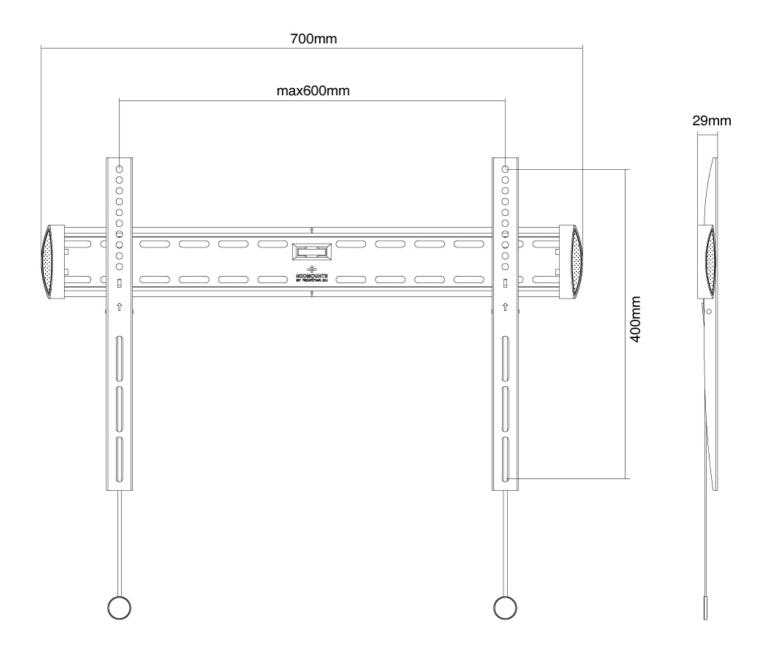

The Neomounts Select wall mount, model NM-W360BLACK is a fixed wall mount for flat screens up to 75". This mount is a great choice when you want the ultimate viewing flexibility with your flat screen. Depth of this mount is 2,9 centimetres.

Neomounts Select NM-W360BLACK is suitable for screens up to 75" (191 cm). The weight capacity of this product is 50 kg. The wall mount is suitable for screens that meet VESA hole pattern 100x100 to 600x400 mm.