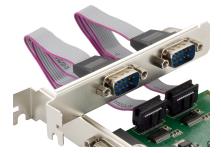

## PCI Express Card 1-Port Parallel & 2-Port Serial

This PCI Express Card is designed to add 2 serial ports and 1 parallel port to your PCI Express-capable desktop computer. Ideal for connecting to your printer, ISDN terminal and other serial port devices.

### Highlights

- > Add 2 serial and 1 parallel ports to your desktop computer
- > Compliant with PCI Express base specification revision 1.1
- > Single-lane PCI Express with throughput up to 2.5Gbps
- > Built-in SPP, PS/2, EPP, ECP compatibles with IEEE1284 Printing Protocol

#### General

2 x serial (RS-232) ports 1 x parallel port

**Physical Specifications** 