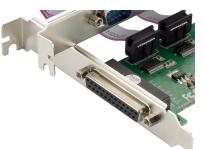

## PCI Express Card 1-Port Parallel & 2-Port Serial

This PCI Express Card is designed to add 2 serial ports and 1 parallel port to your PCI Express-capable desktop computer. Ideal for connecting to your printer, ISDN terminal and other serial port devices.

### Highlights

- > Add 2 serial and 1 parallel ports to your desktop computer
- > Compliant with PCI Express base specification revision 1.1
- > Single-lane PCI Express with throughput up to 2.5Gbps
- > Built-in SPP, PS/2, EPP, ECP compatibles with IEEE1284 Printing Protocol

#### General

2 x serial (RS-232) ports 1 x parallel port

**Physical Specifications** 