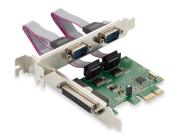

## PCI Express Card 1-Port Parallel & 2-Port Serial

This PCI Express Card is designed to add 2 serial ports and 1 parallel port to your PCI Express-capable desktop computer. Ideal for connecting to your printer, ISDN terminal and other serial port devices.

#### General

2 x serial (RS-232) ports 1 x parallel port

**Physical Specifications** 