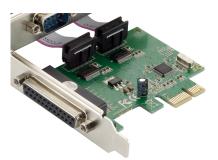

## PCI Express Card 1-Port Parallel & 2-Port Serial

This PCI Express Card is designed to add 2 serial ports and 1 parallel port to your PCI Express-capable desktop computer. Ideal for connecting to your printer, ISDN terminal and other serial port devices.

### Highlights

- > Add 2 serial and 1 parallel ports to your desktop computer
- > Compliant with PCI Express base specification revision 1.1
- > Single-lane PCI Express with throughput up to 2.5Gbps
- > Built-in SPP, PS/2, EPP, ECP compatibles with IEEE1284 Printing Protocol

#### General

2 x serial (RS-232) ports 1 x parallel port

**Physical Specifications** 