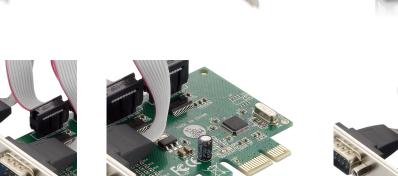

#### Processor

WCH382L

Connections / interfaces

#### General

2 x serial (RS-232) ports

**Physical Specifications** 

Length (in mm) 78 Width (in mm) 59