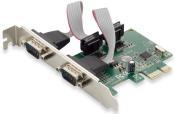

## **PCI Express Card 2-Port Serial**

This PCI Express Card is designed to add 2 serial ports to your PCI Express-capable desktop computer. Ideal for connecting to your printer, ISDN terminal and other serial port devices.

### Highlights

- > Add 2 serial ports to your desktop computer
- > Compliant with PCI Express base specification revision 1.1
- > Single-lane PCI Express with throughput up to 2.5Gbps
- > On chip 256-byte depth FIFO in transmit, receive path of each port

#### General

2 x serial (RS-232) ports

**Physical Specifications** 

Length (in mm) 78 Width (in mm) 59