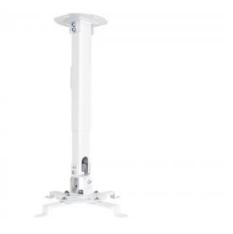

## **M Universal Projector Ceiling Mount I**

Article: 7 350 022 730 311

M Universal Projector Ceiling Mount I - 13.5kg - Ceiling mount for projector - 380-580 mm - tilt & swivel – White -Fits most standard projectors on the market

## M Universal Projector Ceilingmount I

| Article No:                        | 7 350 022 730 311     |
|------------------------------------|-----------------------|
| Colour:                            | White                 |
| Max load:                          | 13.5 kg               |
| Mounting Range:                    | 54~320 mm             |
| Extension Range:                   | 380~580 mm            |
| Tilt:                              | +15°~-15°             |
| Swivel:                            | +15°~-15°             |
| Rotation of projector plate:       | 360°                  |
| Size:                              | 334 x 334 x 580mm     |
| Weight:                            | 1.38 kg               |
| Anti-Theft:                        | No                    |
| Cable Management:                  | Yes                   |
| Warranty:                          | 5 years               |
| Retail Package Specification       |                       |
| Package Parcels:                   | 1 pcs                 |
| Package Measurements:              | 40.5 x 15.3 x 9 cm    |
| Package Weight:                    | 1.40 kg               |
| Distribution Package Specification |                       |
| Retail Package Parcels:            | 10 pcs                |
| Package Measurements:              | 31.5 x 35.5 x 44.5 cm |
| Package Weight:                    | 15.20 kg              |