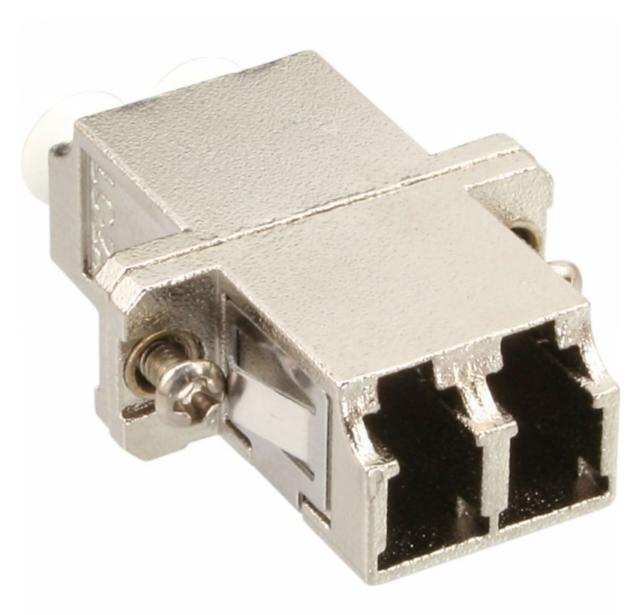

## InLine® Fiber Optical Adapter Metal Duplex LC/LC SM Ceramic Sleeve with Flange

Artikel 89989E

Fiber Optic Adapter with flange for installation

- Duplex LC connector on both Sides
- Single Mode
- Coupling for installation
- Metal version
- Ceramic sleeve
- Breakthrough opening about 13x10mm, hole spacing approx. 18mm

## Artikeleigenschaften

Farbe: Metall

Variante: Singlemode, Duplex

Stecker B: LC
Stecker A: LC
Signal: Daten
Typ: LWL

DATENBLATT DATA SHEET