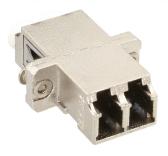

## InLine® Fiber Optical Adapter Metal Duplex LC/LC SM Ceramic Sleeve with Flange

Artikel 89989E

Fiber Optic Adapter with flange for installation

- Duplex LC connector on both Sides
- Single Mode
- Coupling for installation
- Metal version
- Ceramic sleeve
- Breakthrough opening about 13x10mm, hole spacing approx. 18mm

## Artikeleigenschaften

Farbe: Metall

Variante: Singlemode, Duplex

Stecker B: LC
Stecker A: LC
Signal: Daten
Typ: LWL

DATENBLATT DATA SHEET