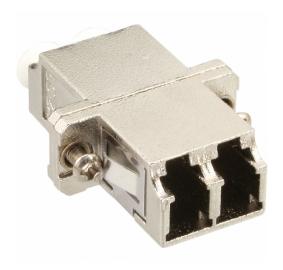

## InLine® Fiber Optical Adapter Metal Duplex LC/LC SM Ceramic Sleeve with Flange

Artikel 89989E

Fiber Optic Adapter with flange for installation

- Duplex LC connector on both Sides
- Single Mode
- Coupling for installation
- Metal version
- Ceramic sleeve
- Breakthrough opening about 13x10mm, hole spacing approx. 18mm

## Artikeleigenschaften

Farbe: Metall

Variante: Singlemode, Duplex

Stecker B: LC
Stecker A: LC
Signal: Daten
Typ: LWL

DATENBLATT DATA SHEET