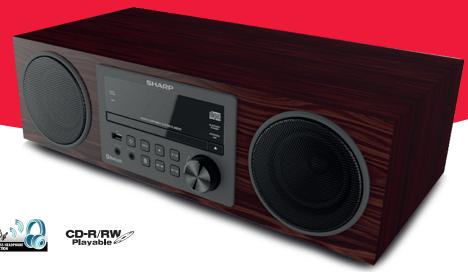

# **ALL-IN-ONE HI-FI SOUND SYSTEM**

100 W | DAB, DAB+ and FM Tuner | USB Playback | Bluetooth®

### Design - Features

DAB - 174.928 - 239.200 MHz

FM - 87,5 to 108 MHz

Wooden housing

## **Highlights**

Hi-Fi Stereo Micro Sound System

DAB, DAB+ and FM Tuner

Bluetooth® wireless music streaming

Bluetooth out – allows the wireless connection to headphones

CD player for disc formats: CD/CD-R/CD-RW/MP3

USB playback and charging

Peak Music Power Output: 100 W

Large LCD display with white backlight

Wooden speaker housing for a great sound experience

Full function remote control

Two color variants - Natural Oak and Dark Oak