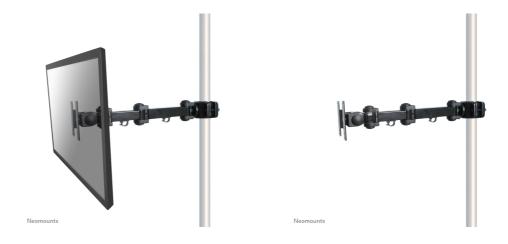

Neomounts Monitor Mount for mounting on poles (diameter 30-50 mm) for single 10"-30" Screen - Black

The Neomounts pole mount, model FPMA-WP300BLACK is a tilt-, swivel and rotatable pole mount for flat screens up to 30" (76 cm).

Ideal to mount screens up to 30" (76 cm) to any pole with a diameter between 30 and 50mm. This mount is a great choice when you want the ultimate viewing flexibility with your flat screen. Effortless position the display in almost any direction.

Neomountss' tilt- (180°), rotate (360°) and swivel (180°)technology allows the mount to change to any viewing angle to fully benefit from the capabilities of the flat screen. Depth of this mount is 43 centimetres. Cable management conceals and routes cables from mount to flat screen. Hide your cables to keep living room, bedroom or home cinema installation nice and tidy.