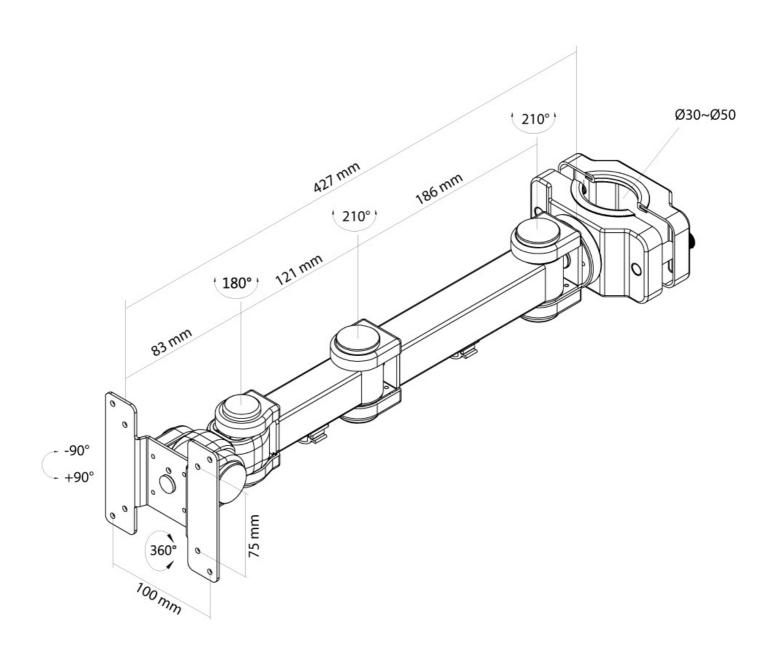

#### **GENERAL**

Min. screen size\* 10 inch
Max. screen size\* 30 inch

Min. weight 0 kg (per screen)

Max. weight 10 kg (per screen)

Screens 1

VESA minimum 75x75 mm
VESA maximum 100x100 mm

#### **FUNCTIONALITY**

Type Full motion

Rotate
Swivel

Width adjustment 3-5 cm

Depth adjustment 43 cm

Tilt (degrees) 180°

Swivel (degrees) 180°

Rotate (degrees) 360°

Neomounts FPMA-WP300BLACK has three pivot points and is suitable for screens up to 30" (76 cm). The weight capacity of this product is 10 kg each screen. The wall mount is suitable for screens that meet VESA hole pattern 75x75 and 100x100mm. Different hole patterns can be covered using Neomounts VESA adapter plates.