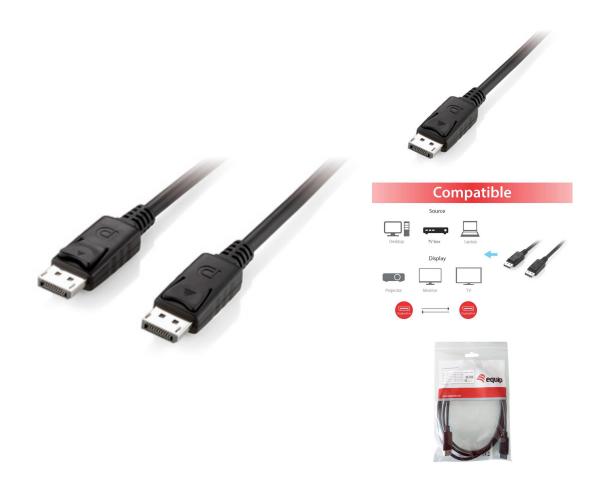

# 119337 DisplayPort 1.2 Cable, 5.0m

### **Short Description**

- 1. DisplayPort Male to Male
- 2. Supports video resolutions up to 4K/60Hz
- 3. Transmission of audio and video signals
- 4. Data Transfer rate up to 21.6 Gbps
- 5. Nickel Plated
- 6. Jacket: PVC
- 7. Resolution up to below (depending on the system and the connected hardware)

Connector 1 DisplayPort, male
Connector 2 DisplayPort, male
Dimensions (W x D x H) 20 x 12 x 5000 mm