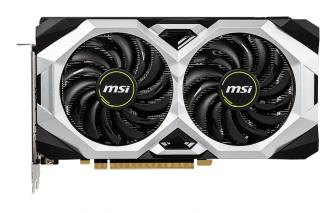

#### **TORX FAN 2.0**

Award-winning fan design combining two different fin designs for cool & quiet gaming.

### **DUAL FAN THERMAL DESIGN**

Dual fans covers more area of heatsink to take heat away more efficiently.