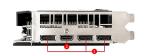

| Y                                      |
| Digital Maximum<br>Resolution   | 7680x4320                              |

## **FEATURE**



#### **TORX FAN 2.0**

Award-winning fan design combining two different fin designs for cool & quiet gaming.



### **DUAL FAN THERMAL DESIGN**

Dual fans covers more area of heatsink to take heat away more efficiently.



## **SMOOTH HEAT PIPES**

Heat pipes with a smooth squared shape at the bottom to maximize heat transfer to the copper baseplate.



#### **SOLID BACKPLATE**

Increases toughness of the card to prevent bending while complementing the design.



## **OC PERFORMANCE**

MSI OC graphics cards are equipped with higher clock speeds out of the box for increased performance.



# **GeForce RTX 2060 VENTUS 6G OC**



## **CONNECTIONS**



- 1. DisplayPort
- 2. HDMI



NVIDIA

G-SYNC

#### **MSI Afterburner**

The ultimate overclocking software with advanced control options and real-time hardware monitor.

### NVIDIA G-SYNC™

Gives you more of what you want in a gaming experience. Incredibly smooth, tear-free gameplay at refresh rates up to 240