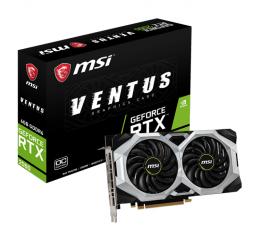

## **GeForce RTX 2060 VENTUS 6G OC**

## **SPECIFICATION**

| Model Name                      | GeForce RTX™ 2060 VENTUS 6G OC         |
|---------------------------------|----------------------------------------|
| <b>Graphics Processing Unit</b> | NVIDIA® GeForce RTX™ 2060              |
| Interface                       | PCI Express x16 3.0                    |
| Cores                           | 1920 Units                             |
| Core Clocks                     | Boost: 1710 MHz                        |
| Memory Speed                    | 14 Gbps                                |
| Memory                          | 6GB GDDR6                              |
| Memory Bus                      | 192-bit                                |
| Output                          | DisplayPort x 3 (v1.4) / HDMI 2.0b x 1 |
| HDCP Support                    | 2.2                                    |
| Power consumption               | 160 W                                  |
| Power connectors                | 8-pin x 1                              |
| Recommended PSU                 | 500 W                                  |
| Card Dimension(mm)              | 226 x 128 x 41 mm                      |
| Weight (Card / Package)         | 764 g / 1193 g                         |
| DirectX Version Support         | 12 API                                 |
| OpenGL Version Support          | 4.5                                    |
| Maximum Displays                | 4                                      |
| VR Ready                        | Y                                      |
| G-SYNC™ technology              | Y                                      |
| Adaptive Vertical Sync          | Y                                      |
| Digital Maximum<br>Resolution   | 7680x4320                              |