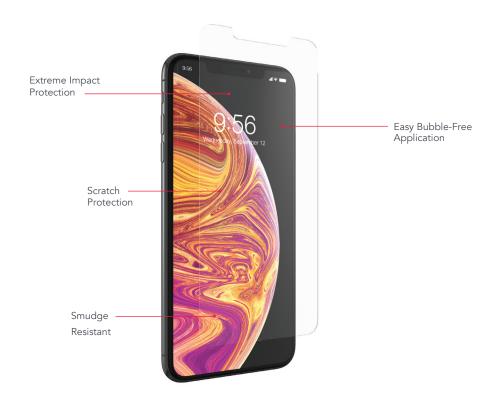

# PROTECTION

Flexible hybrid glass absorbs impact and disperses shock.

# SCRATCH PROTECTION

Protects your screen from scuffs and scratches.

#### SMUDGE RESISTANT

Long-lasting, oil-resistant technology helps prevent fingerprints and smudges from accumulating.

# EASY, BUBBLE-FREE APPLICATION

The EZ Apply® tabs and installation tray make application simple and accurate.