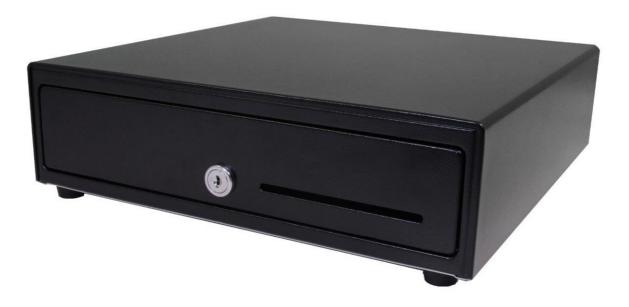

## HP Engage One Prime Cash Drawer

Expand your HP Engage One Prime with the HP Engage One Prime Cash Drawer, a 13" x 13" compact drawer with a single media slot that fits neatly under the stand or the counter. It has two cash drawer till configurations, variable by region, either 4-bill and 4-coin or 5-bill and 8-coin.