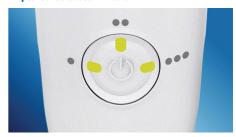

#### Cleans in just 60 seconds

With the AirFloss Pro/Ultra, cleaning your entire mouth takes less than 60 seconds a day. Simply select your burst frequency (single, double or triple), and hold down the activation button for continuous automatic bursts or press and release for manual burst mode.

### Triple burst customization

AirFloss Pro/Ultra's powerful spray can be customized to your liking, with single, double or triple bursts for each press of the activation button

#### Ease of use

Handle: Slim ergonomic design

Battery indicator: Handle LEDs show charge

level

Battery Life: 1-3 weeks\*\*\*\*\*

Nozzle attachment: Easily snaps on and off

**Technical specifications** 

Battery: Rechargeable Battery type: Lithium ION