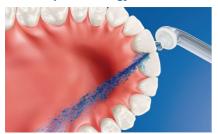

#### The easiest way to effectively clean between teeth

- · Takes just 60 seconds: Point, Press, Clean!
- · Total daily confidence of a fresh and clean mouth

#### Cleans in just 60 seconds

With the AirFloss Pro/Ultra, cleaning your entire mouth takes less than 60 seconds a day. Simply select your burst frequency (single, double or triple), and hold down the activation button for continuous automatic bursts or press and release for manual burst mode.