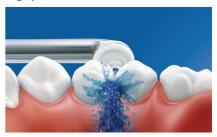

#### Micro-droplet technology

Our clinically-proven results are possible from our unique technology that combines air and mouthwash or water to powerfully yet gently clean between teeth and along the gumline.

### Fresh & clean with mouthwash

Fill the reservoir on the handle with either mouthwash or water, then point and press. Use with mouthwash for the ultimate fresh experience and anti-microbial benefits.