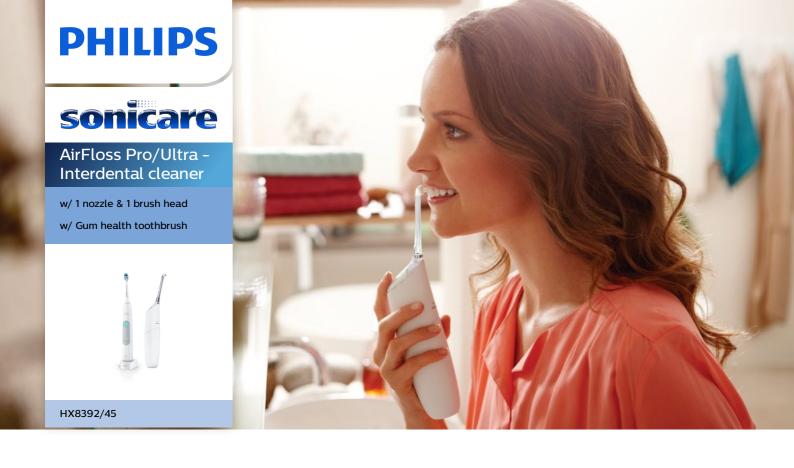

#### Up to 99.9% plaque removal

AirFloss Pro/Ultra removes up to 99.9% of plaque from treated areas.\*\*\*

#### Micro-droplet technology

Our clinically-proven results are possible from our unique technology that combines air and mouthwash or water to powerfully yet gently clean between teeth and along the gumline.